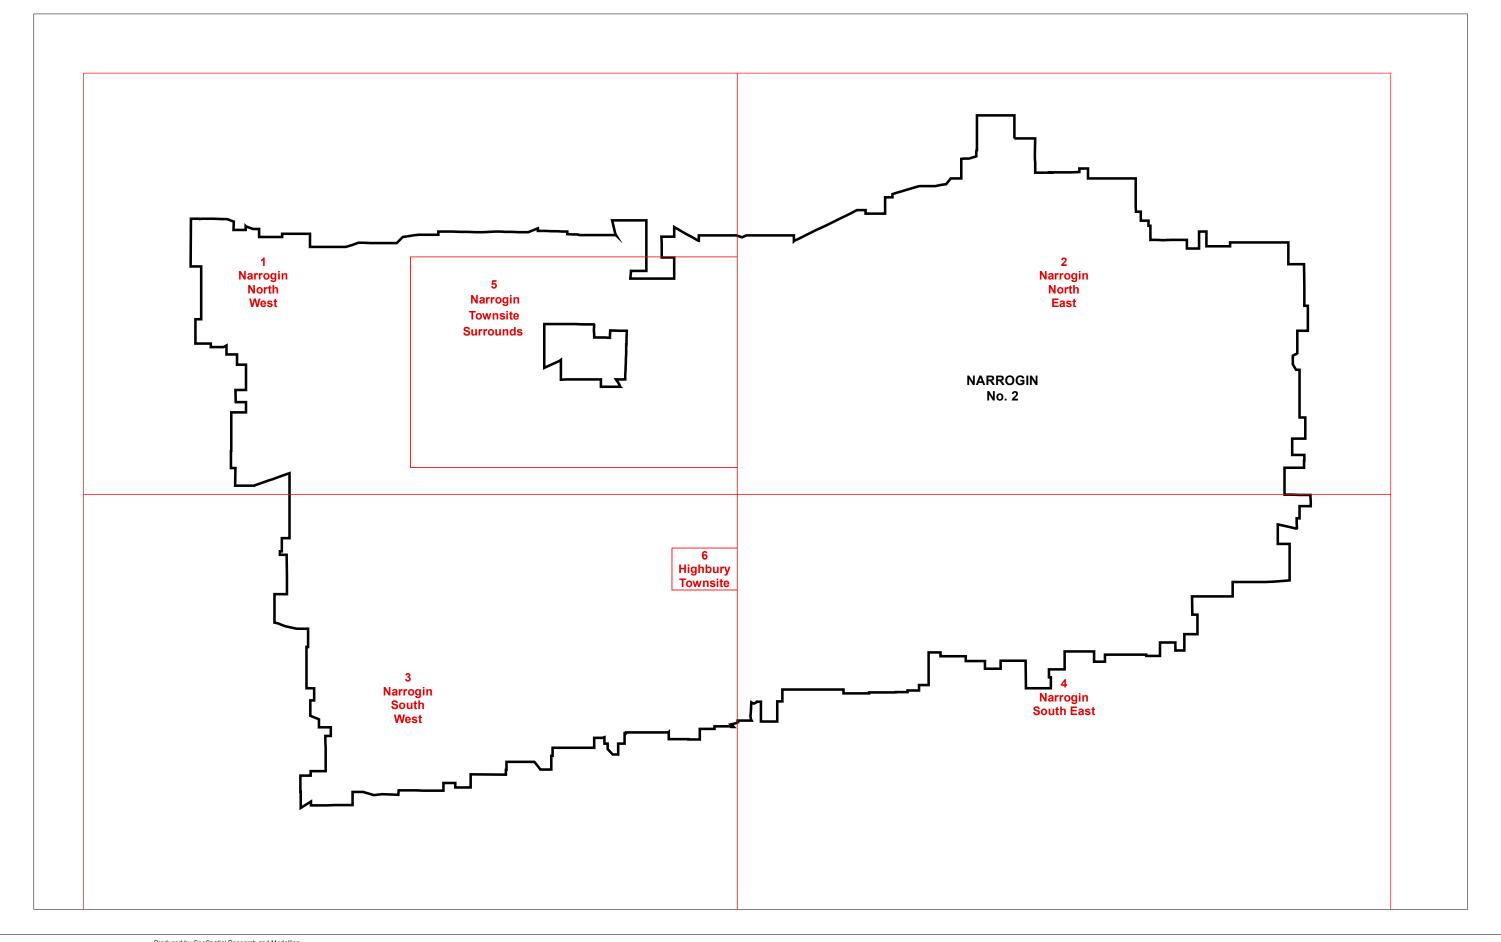

## **Shire of Narrogin**

Town Planning Scheme No. 2

( District Scheme )

MAP SHEET INDEX

MAP OVERVIEW