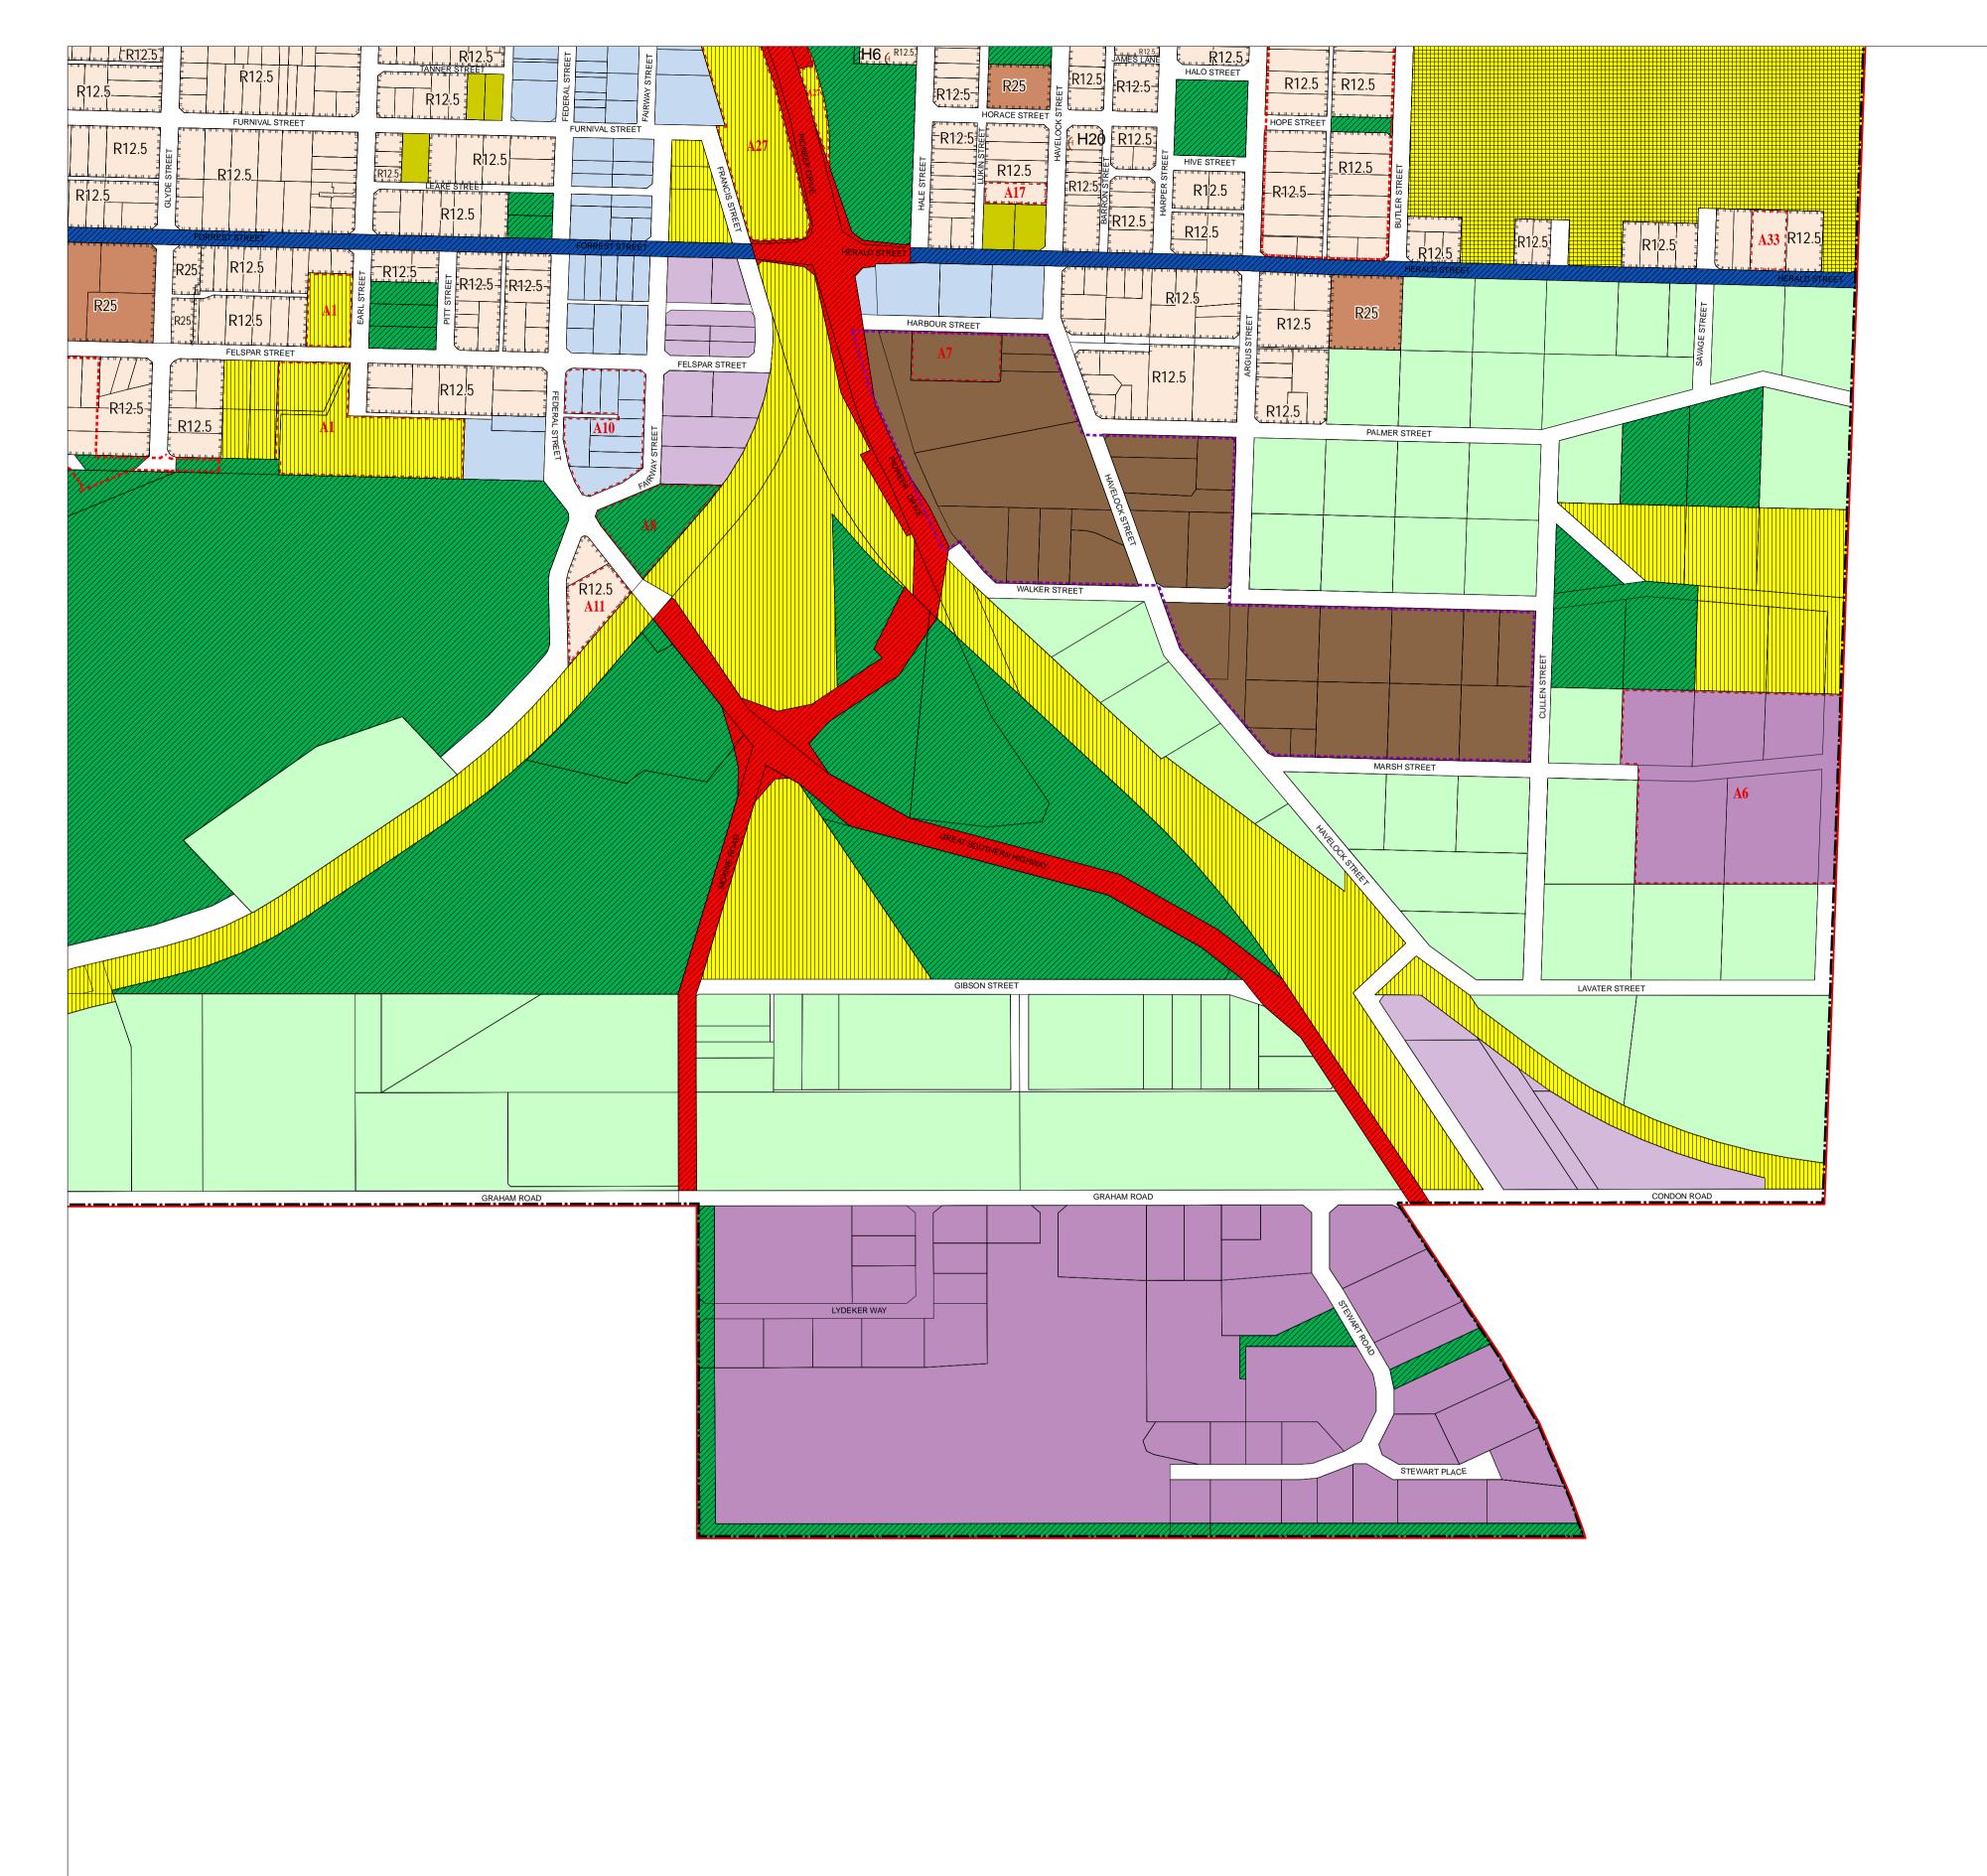

**LEGEND** LOCAL SCHEME ZONES Arterial Road Rural Car Park Rural Residential Central Business Shops and Offices Community Single Residential General Industry CP Special Use : Car Park Light Industry CSO Special Use: Civic Buildings, Shops and Offices No Zone CV Special Use : Communal Village Other Commercial M Special Use : Museum RP Special Use : Recreation Park Public Utilities Sub Arterial Road OTHER CATEGORIES Policy Area (see scheme text for additional information) Scheme Area Significant and Historic Places Local Government Boundary No Zone R20 R Codes A1 Additional Uses DA1 Development Area