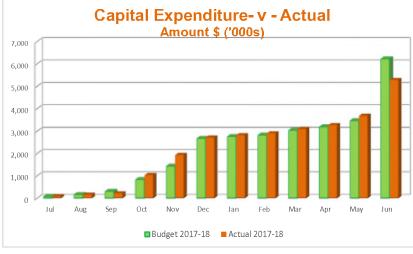

# TABLE OF CONTENTS

|                                 | Page  |
|---------------------------------|-------|
| Statement of Financial Activity | 1     |
| Net Current Assets              | 2     |
| Major Variances                 | TBC   |
| Acquisitions of Assets          | 3 - 7 |
| Graphs                          | 8 - 9 |
| Reserve Movements               | 10    |
| Project Listing                 | TBC   |