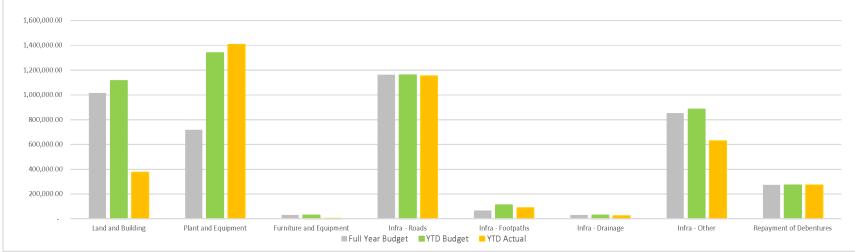

# MONTHLY FINANCIAL REPORT

# FOR THE PERIOD ENDED 30 JUNE 2018

# TABLE OF CONTENTS

|                                 | Page  |
|---------------------------------|-------|
| Statement of Financial Activity | 1     |
| Net Current Assets              | 2     |
| Major Variances                 | TBC   |
| Acquisitions of Assets          | 3 - 7 |
| Graphs                          | 8 - 9 |
| Reserve Movements               | 10    |
| Project Listing                 | TBC   |

#### STATEMENT OF FINANCIAL ACTIVITY

| STATEMENT OF FINANCIAL ACTIVITY                                   |                                   |                        |                        |                                |                        | _        |
|-------------------------------------------------------------------|-----------------------------------|------------------------|------------------------|--------------------------------|------------------------|----------|
|                                                                   | Revised<br>Annual<br>Budget       | YTD<br>Budget<br>(a)   | YTD<br>Actual<br>(b)   | Var. \$<br>(b)-(a)             |                        | Var      |
|                                                                   | (d)                               |                        |                        |                                |                        |          |
| Operating Revenues                                                | \$                                | \$                     | \$                     | \$                             | %                      |          |
| Governance                                                        | 30,200                            | 30,200                 | 49,518                 | 19,318                         | 39%                    |          |
| General Purpose Funding                                           | 1,329,125                         | 1,329,125              | 2,516,330              | 1,187,205                      | 47%                    |          |
| Law, Order and Public Safety                                      | 41,738                            | 41,738                 | 55,983                 | 14,245                         | 25%                    |          |
| Health                                                            | 5,500                             | 5,500                  | 10,920                 | 5,420                          | 50%                    |          |
| Education and Welfare<br>Housing                                  | 1,505,459<br>10,400               | 1,505,459<br>10,400    | 1,480,096<br>9,834     | (25,363)                       | (2%)<br>(6%)           |          |
| Community Amenities                                               | 1,161,102                         | 1,161,102              | 9,834<br>1,268,569     | ( <mark>566)</mark><br>107,468 | ( <del>6%)</del><br>8% |          |
| Recreation and Culture                                            | 178,420                           | 178,420                | 151,433                | (26,987)                       | (18%)                  | ▼        |
| Transport                                                         | 1,035,738                         | 1,035,738              | 1,630,187              | 594,449                        | 36%                    |          |
| Economic Services                                                 | 251,910                           | 251,910                | 314,910                | 63,000                         | 20%                    |          |
| Other Property and Services                                       | 223,307                           | 223,307                | 160,905                | (62,402)                       | (39%)                  | ▼        |
| Total (Excluding Rates)                                           | 5,772,899                         | 5,772,899              | 7,648,684              | 1,875,786                      | 25%                    |          |
| Operating Expense<br>Governance                                   | (685,489)                         | (685,489)              | (549,990)              | 135,500                        | (25%)                  |          |
| General Purpose Funding                                           | (241,412)                         | (241,412)              | (201,647)              | 39,765                         | (20%)                  |          |
| Law, Order and Public Safety                                      | (468,281)                         | (468,281)              | (469,729)              | (1,448)                        | 0%                     |          |
| Health                                                            | (227,576)                         | (227,576)              | (211,400)              | 16,176                         | (8%)                   |          |
| Education and Welfare                                             | (1,872,808)                       | (1,872,808)            | (1,528,039)            | 344,770                        | 23%                    |          |
| Housing                                                           | (33,084)                          | (33,084)               | (34,863)               | (1,780)                        | (5%)                   |          |
| Community Amenities                                               | (1,489,162)                       | (1,489,162)            | (1,339,565)            | 149,597                        | 11%                    | <b>A</b> |
| Recreation and Culture                                            | (3,052,739)                       | (3,052,739)            | (2,346,147)            | 706,593                        | 30%                    |          |
| Transport<br>Economic Services                                    | (4,359,057)                       | (4,359,057)            | (4,698,173)            | (339,117)<br>101,247           | (7%)                   |          |
| Other Property and Services                                       | (718,786)<br>(30,000)             | (718,786)<br>(30,000)  | (617,539)<br>(240,873) | (210,873)                      | 16%<br>(88%)           | -        |
| Total                                                             | (13,178,394)                      | (13,178,394)           | (12,237,964)           | 940,429                        | (0070)                 | • •      |
| Funding Balance Adjustment                                        | (,,                               | (,,,                   | (,,,                   |                                |                        |          |
| Add back Depreciation                                             | 2,698,268                         | 2,698,268              | 2,487,207              | (211,060)                      | (8%)                   |          |
| Adjust (Profit)/Loss on Asset Disposal                            | 23,963                            | 23,963                 | 23,108                 | (855)                          | (4%)                   |          |
| Adjust Employee Benefits Provision (Non-Current)                  | 0                                 | 0                      | 0                      | 0                              |                        |          |
| Adjust Deferred Pensioner Rates (Non-Current)                     | 0                                 | 0                      | 6,637                  | 6,637                          | 100%                   | _        |
| Movement in Leave Reserve (Added Back)<br>Adjust Rounding         | 47,745<br>0                       | 31,393<br>0            | 15,212<br>0            | (16,181)<br>0                  | (106%)                 | •        |
| Net Operating (Ex. Rates)                                         | (4,635,520)                       | (4,651,872)            | (2,057,116)            | 2,594,756                      |                        | •        |
| Investing Activities                                              | (.,,,                             | (1,00,000)             | (_,,                   | _,,                            |                        |          |
| Non-Operating Grants, Subsidies and                               |                                   |                        |                        |                                |                        |          |
| Contributions                                                     | 1,812,507                         | 1,812,507              | 1,782,799              | (29,708)                       | 2%                     |          |
| Purchase of Investments<br>Land Held for Resale                   | 0                                 | 0                      | 0                      | 0                              |                        |          |
| Land and Buildings                                                | 0<br>(1,114,704)                  | 0<br>(1,114,704)       | 0<br>(374,866)         | 0<br>739,837                   | 197%                   |          |
| Plant and Equipment                                               | (1,339,639)                       | (1,339,639)            | (1,408,148)            | (68,510)                       | (5%)                   | -        |
| Furniture and Equipment                                           | (30,000)                          | (30,000)               | (3,418)                | 26,582                         | 778%                   |          |
| Infrastructure Assets - Roads                                     | (1,160,292)                       | (1,160,292)            | (1,153,443)            | 6,849                          | 1%                     |          |
| Infrastructure Assets - Footpaths                                 | (111,435)                         | (111,435)              | (88,422)               | 23,013                         | 26%                    |          |
| Infrastructure Assets - Road Drainage                             | (30,000)                          | (30,000)               | (23,340)               | 6,660                          | 29%                    |          |
| Infrastructure Assets - Parks & Ovals                             | 0                                 | 0                      | 0                      | 0                              |                        |          |
| Infrastructure Assets - Townscape                                 | 0                                 | 0                      | 0                      | 0                              | 440/                   |          |
| Infrastructure Assets - Other<br>Proceeds from Disposal of Assets | <mark>(883,980)</mark><br>356,702 | (883,980)<br>356,702   | (627,153)<br>481,897   | 256,826<br>125,196             | 41%<br>26%             | •        |
| Proceeds from Sale of Investments                                 | 0                                 | 0                      | 401,097                | 123,190                        | 2076                   | -        |
| Amount attributable to investing activities                       | (2,500,841)                       | (2,500,841)            | (1,414,094)            | 1,086,746                      |                        | •        |
| Financing Activities                                              |                                   |                        |                        |                                |                        |          |
| Proceeds from New Debentures                                      | 350,000                           | 350,000                | 0                      | (350,000)                      | (100%)                 | ▼        |
| Proceeds from Advances<br>Repayment of Debentures                 | 0                                 | 0                      | 0                      | 0                              | (00())                 |          |
| Self-Supporting Loan Principal                                    | (220,291)<br>0                    | (220,292)<br>0         | (220,293)<br>0         | (1)<br>0                       | (0%)                   |          |
| Transfer from Reserves                                            | 768,685                           | 768,685                | 1,193,965              | 425,280                        | 36%                    |          |
| Advances to Community Groups                                      | 0                                 | 0                      | 0                      | 0                              |                        |          |
| Transfer to Reserves                                              | (1,316,214)                       | (1,316,214)            | (1,374,503)            | (58,289)                       | (4%)                   | -        |
| Amount attributable to financing activities                       | (417,820)                         | (417,821)              | (400,831)              | 16,990                         |                        | •        |
| Net Capital                                                       | (2,918,661)                       | (2,918,662)            | (1,814,926)            | 1,103,736                      |                        |          |
| Total Net Operating + Capital                                     | (7,554,181)                       | (7,570,534)            | (3,872,041)            | 3,698,493                      |                        | -        |
| Rate Revenue                                                      | 4 6 40 4 40                       | 4 640 440              | 4 6 4 5 70 4           | E 00E                          | 00/                    |          |
| Opening Funding Surplus(Deficit)                                  | 4,640,116<br>2 930 417            | 4,640,116<br>2 930 417 | 4,645,781<br>2 930 417 | 5,665<br>0                     | 0%<br>0%               |          |
|                                                                   | 2,930,417                         | 2,930,417              | 2,930,417              | 0                              | U 70                   |          |
| Closing Funding Surplus(Deficit)                                  |                                   |                        | 0 = 0 / 1 = -          |                                |                        |          |
| Closing Funding Surplus(Deficit)                                  | 16,353                            | (0)                    | 3,704,158              | 3,704,158                      |                        |          |