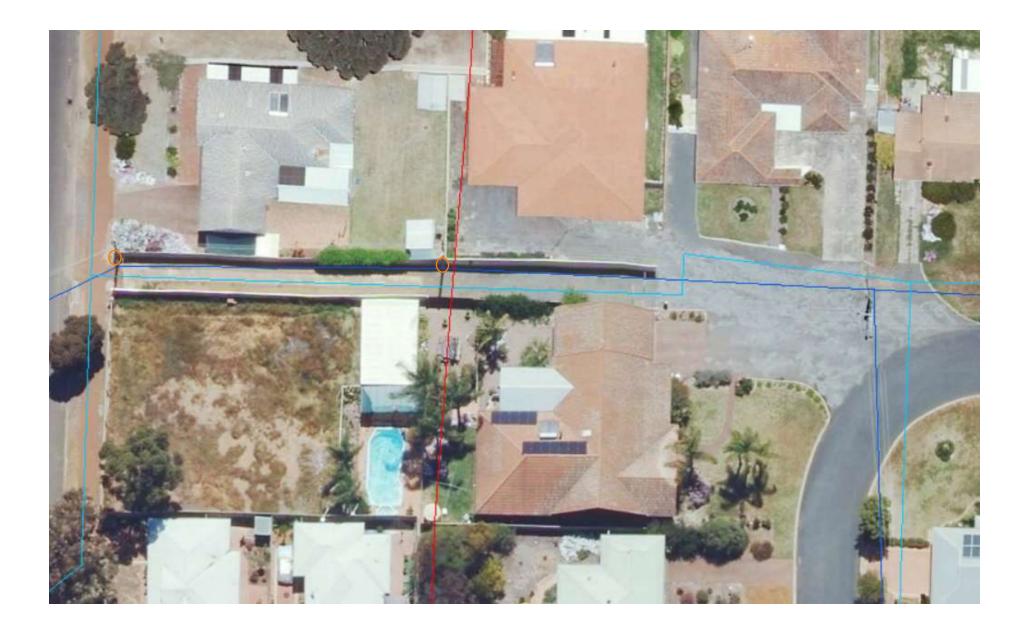

#### Services

There are several services in the laneway and adjoining area which will need to be accounted for when closing the subject laneway (shown in Attachment 5). There is a sewerage main running across the laneway approximately 23 metres from the eastern edge of the laneway (red line). There is also a water main running down the centre of the laneway (light blue line). Additionally there is overhead power lines running down the centre of the lane way (dark blue line) with two poles in the laneway (orange circles). It is likely that the relevant service agencies will recommend to have an easement placed over the area of the existing laneway, in the event of its closure as part of the advertising process.