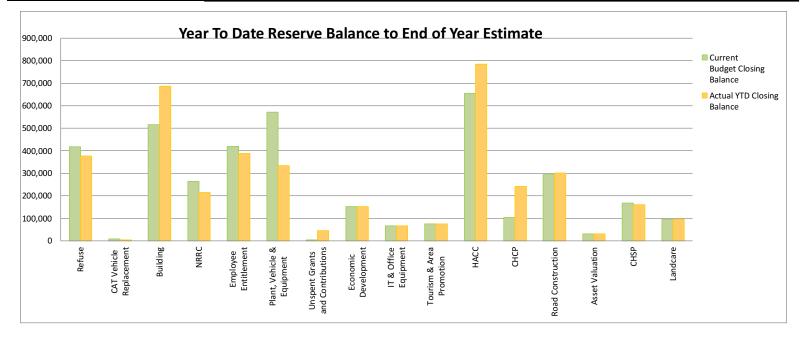

# MONTHLY FINANCIAL REPORT

# FOR THE PERIOD ENDED 30 JUNE 2018

# TABLE OF CONTENTS

|                                 | Page  |
|---------------------------------|-------|
| Statement of Financial Activity | 1     |
| Net Current Assets              | 2     |
| Major Variances                 | TBC   |
| Acquisitions of Assets          | 3 - 7 |
| Graphs                          | 8 - 9 |
| Reserve Movements               | 10    |
| Project Listing                 | TBC   |