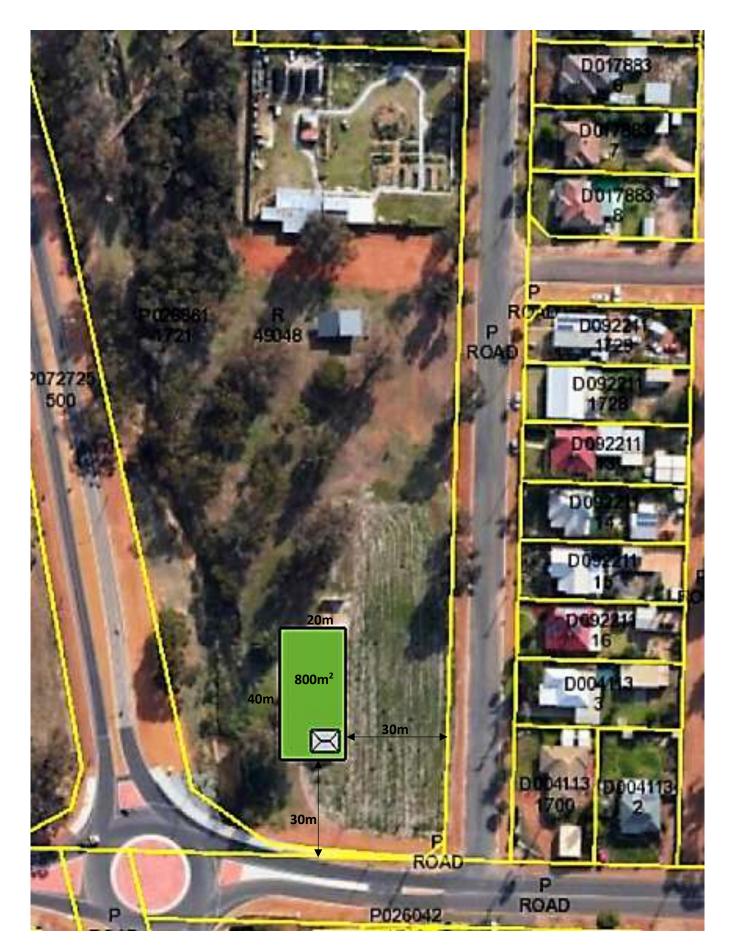

# Background

This proposal was presented to Council at the monthly briefing session held on 23 May 2018. The proposal is comprised of an area of 800 m<sup>2</sup> (40 m x 20 m) with a 1.5 m meshed fence. All Councillors were given a copy of the prepared report. Five sites were nominated and after a detailed assessment of the sites based on a number of criteria, the preferred site was the Gnarojin Park Reserve (former tennis courts on corner of Hale and Herald Street). It was noted at the Monthly Briefing Session that the proposal be put out for public comment.. The proposal was advertised in the local paper, Shire website and Facebook pages. Letters were also sent to surrounding property owners and occupiers.

Site evaluations were undertaken on five potential sites and concluded that the most suitable location is Gnarojin Park Reserve on the site of the former tennis courts. With the recently upgraded skate park and increasing family/community activities for this area, along with the already established walking paths, it is considered that this site would be the most appropriate location. The facility would incorporate a 1.5 m high mesh enclosed area within the reserve with a total area of 800 m<sup>2</sup> (40 m x 20 m). Currently there is an underutilised shelter with seating, which the park could be built around, utilising an already existing feature. The grassed enclosed area can offer great health and well-being activities not only to dogs, but their owners as well.