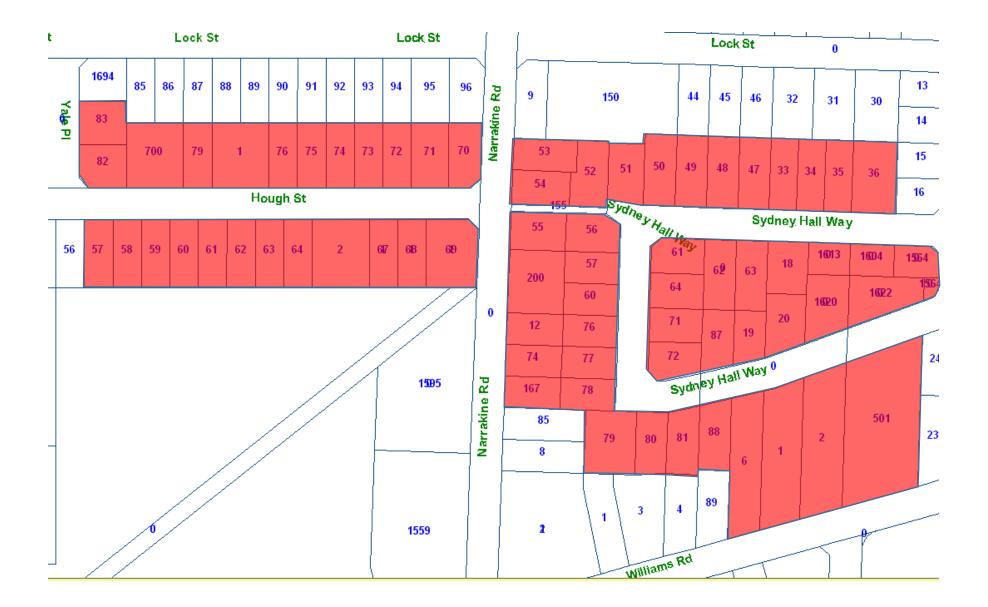

# 10.1.047 PROPOSED LANEWAY CLOSURE – LOTS 56 & 52 (NO. 45 & 47) SYDNEY HALL WAY AND LOT 54 (NO. 133) AND LOT 55 NARRAKINE ROAD, NARROGIN

| File Reference         | 28.7.2                                                                                                                            |
|------------------------|-----------------------------------------------------------------------------------------------------------------------------------|
| Disclosure of Interest | Neither the Author nor Authorising Officer have any<br>Impartiality, Financial or Proximity Interest that requires<br>disclosure. |
| Applicant              | Shire of Narrogin                                                                                                                 |
| Previous Item Numbers  | Nil                                                                                                                               |
| Date                   | 4 July 2018                                                                                                                       |
| Author                 | Eric Anderson – Assistant Planning Officer                                                                                        |
| Authorising Officer    | Azhar Awang – Executive Manager Development & Regulatory Services                                                                 |
| Attachmonto            |                                                                                                                                   |

#### Comment

Council is requested to advertise the proposed closure of the pedestrian laneway between Sydney Hall Way and Narrakine Road, Narrogin in accordance with the *Land Administration Act 1997 Section 52*. The subject laneway is approximately 60 metres long and 4 metres wide with a total area of approximately 243.16m<sup>2</sup>.