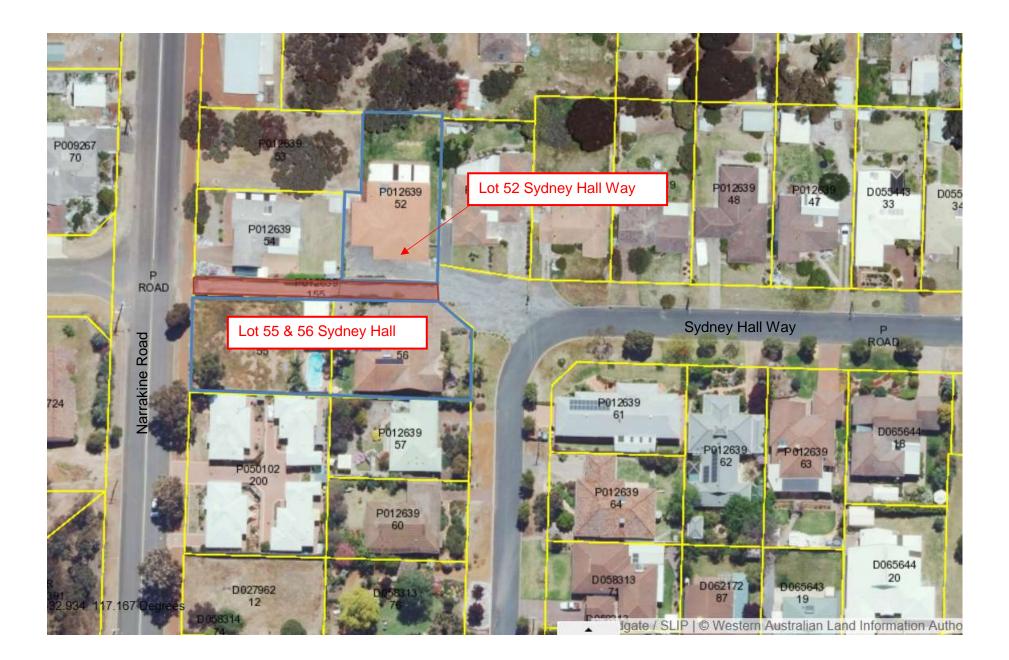

# 10.1.047 PROPOSED LANEWAY CLOSURE – LOTS 56 & 52 (NO. 45 & 47) SYDNEY HALL WAY AND LOT 54 (NO. 133) AND LOT 55 NARRAKINE ROAD, NARROGIN

| File Reference         | 28.7.2                                                                                                                            |
|------------------------|-----------------------------------------------------------------------------------------------------------------------------------|
| Disclosure of Interest | Neither the Author nor Authorising Officer have any<br>Impartiality, Financial or Proximity Interest that requires<br>disclosure. |
| Applicant              | Shire of Narrogin                                                                                                                 |
| Previous Item Numbers  | Nil                                                                                                                               |
| Date                   | 4 July 2018                                                                                                                       |
| Author                 | Eric Anderson – Assistant Planning Officer                                                                                        |
| Authorising Officer    | Azhar Awang – Executive Manager Development & Regulatory Services                                                                 |
| Attachmonto            |                                                                                                                                   |

Correspondence has been received from the property owners of Lots 55, 56 and 52 Sydney Hall Way expressing interest in purchasing the portions of laneway adjoining their properties. The property owner of Lot 54 (No.133) has confirmed on 26 June 2018 that they have no interest in purchasing the laneway adjoining their property but support the closure of the laneway.

#### Services

There are several services in the laneway and adjoining area which will need to be accounted for when closing the subject laneway (shown in Attachment 5). There is a sewerage main running across the laneway approximately 23 metres from the eastern edge of the laneway (red line). There is also a water main running down the centre of the laneway (light blue line). Additionally there is overhead power lines running down the centre of the lane way (dark blue line) with two poles in the laneway (orange circles). It is likely that the relevant service agencies will recommend to have an easement placed over the area of the existing laneway, in the event of its closure as part of the advertising process.