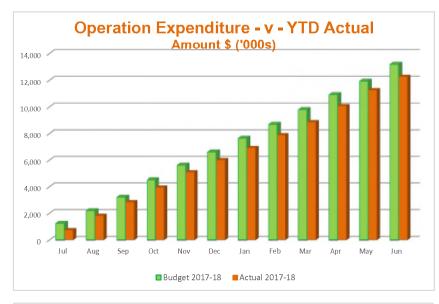

# TABLE OF CONTENTS

|                                 | Page  |
|---------------------------------|-------|
| Statement of Financial Activity | 1     |
| Net Current Assets              | 2     |
| Major Variances                 | TBC   |
| Acquisitions of Assets          | 3 - 7 |
| Graphs                          | 8 - 9 |
| Reserve Movements               | 10    |
| Project Listing                 | TBC   |