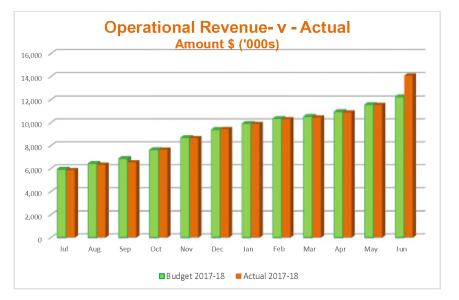

# TABLE OF CONTENTS

|                                 | Page  |
|---------------------------------|-------|
| Statement of Financial Activity | 1     |
| Net Current Assets              | 2     |
| Major Variances                 | TBC   |
| Acquisitions of Assets          | 3 - 7 |
| Graphs                          | 8 - 9 |
| Reserve Movements               | 10    |
| Project Listing                 | TBC   |