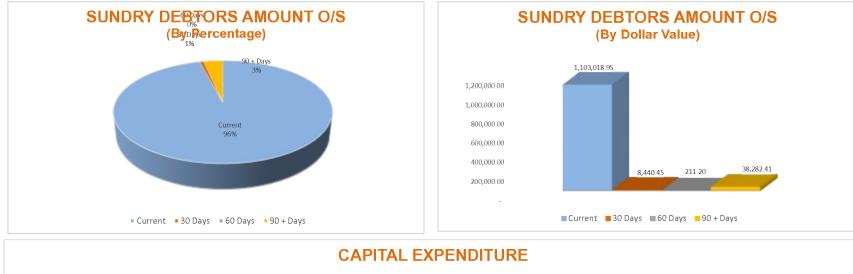

# MONTHLY FINANCIAL REPORT

# FOR THE PERIOD ENDED 30 JUNE 2018

# TABLE OF CONTENTS

|                                 | Page  |
|---------------------------------|-------|
| Statement of Financial Activity | 1     |
| Net Current Assets              | 2     |
| Major Variances                 | TBC   |
| Acquisitions of Assets          | 3 - 7 |
| Graphs                          | 8 - 9 |
| Reserve Movements               | 10    |
| Project Listing                 | TBC   |