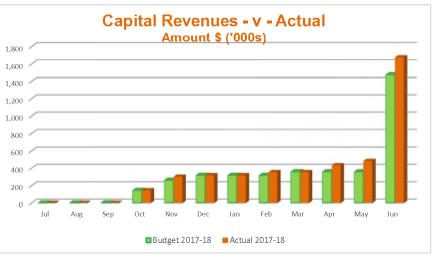

# TABLE OF CONTENTS

|                                 | Page  |
|---------------------------------|-------|
| Statement of Financial Activity | 1     |
| Net Current Assets              | 2     |
| Major Variances                 | TBC   |
| Acquisitions of Assets          | 3 - 7 |
| Graphs                          | 8 - 9 |
| Reserve Movements               | 10    |
| Project Listing                 | TBC   |