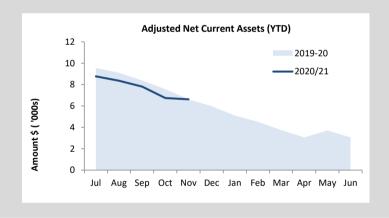

| 173,653               | 129,684                | 169,231                |
| Adjustment for Trust Transactions Within Muni                | (8,615)               | (3,022)                | (12,528)               |
|                                                              |                       |                        |                        |
| Net Current Funding Position                                 | 2,732,192             | 6,630,756              | 6,840,117              |
|                                                              |                       |                        |                        |

#### SIGNIFICANT ACCOUNTING POLICIES

Please see page 4 for information on significant accounting polices relating to Net Current Assets.



#### **KEY INFORMATION**

The amount of the adjusted net current assets at the end of the period represents the actual surplus (or deficit if the figure is a negative) as presented on the Rate Setting Statement.

Year YTD Actual
Surplus(Deficit)
\$6.84 M

This Time Last Year Surplus(Deficit) \$6.63 M

| NOTE: For the Cash Assets above the following investments have been made | as at |
|--------------------------------------------------------------------------|-------|
| reporting date:                                                          |       |

| reporting date.                      |                     |               |             |             |              |
|--------------------------------------|---------------------|---------------|-------------|-------------|-----------