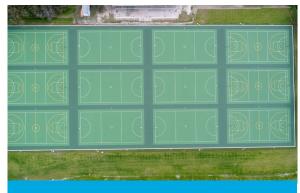

8 multi-sport courts Laykold®

# WCSS has extensive experience with a similar scope of works using Laykold® on a variety of sporting surfaces across Perth and Western Australia.



#### **Lakelands Secondary School**

4 multi-sport courts Laykold® Sports equipment



2 multi-sport courts Laykold® Sports equipment



4 multi-sport courts Lavkold®



## **Shenton College**

4 multi-sport courts , 3 tennis courts 4 bay enclosed cricket bay Laykold® Sports equipment



3 multi-sport courts Laykold® Sports equipment



**Ellenbrook Primary School** 

4 multi-sport courts Laykold®

# WCSS has extensive experience with a similar scope of works using Laykold® on a variety of sporting surfaces across Perth and Western Australia.



**Port Hedland Primary School** 

4 multi-sport courts Laykold®



Lou Weston Netball, Busselton

12 netball courts Laykold®



**Forrestfield Tennis Club** 

6 tennis courts Laykold®



**Southern River College** 

8 multi-sport courts Laykold® Sports equipment



**Kununurra Sporting Complex** 

15 courts Laykold®



**Alinjarra Primary School** 

Recreational play area Laykold®

## **Methodology and price**

#### Scope of works

#### Sports court surfacing - Option 1

## Five coat Laykold system with fibreglass membrane – Australian made products

- Grind entire surface, cracks and joins of asphalt
- High pressure clean entire surface to remove all dirt and debris
- Patch cracks and grind flush ready for coating
- Apply 1 coat of Laykold® asphalt transformer
- Grind entire surface
- Apply fibreglass membrane to entire area
- Apply 2 coats of Laykold®