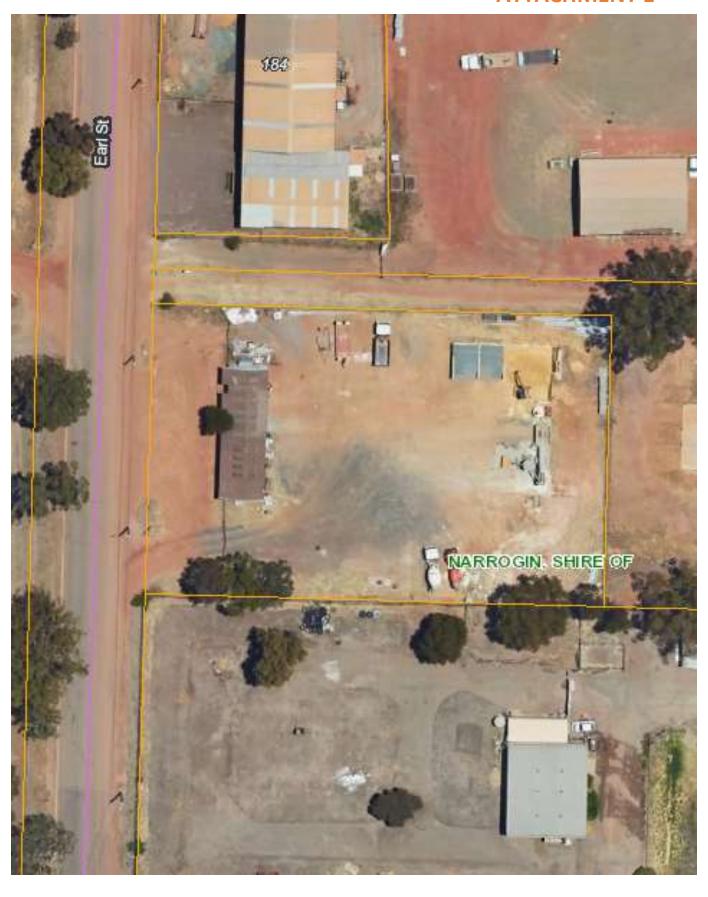

## 10.1.1 APPLICATION FOR PERMIT OF A HOME OCCUPATION (HAIR SALON) AT LOT 514 (NO. 21) KIPLING STREET, NARROGIN

| File Reference         | A257100                                                                                                                      |
|------------------------|------------------------------------------------------------------------------------------------------------------------------|
| Disclosure of Interest | Neither the Author nor Authorising Officer have any Impartiality, Financial or Proximity Interests that requires disclosure. |
| Applicant              | Samantha Howard                                                                                                              |
| Previous Item Numbers  | Nil                                                                                                                          |
| Date                   | 7 December 2020                                                                                                              |
| Author                 | David Johnston – Planning Officer                                                                                            |
| Authorising Officer    | Azhar Awang – Executive Manager Development and Regulatory Services                                                          |

#### **Background**

On 23 October 2020, the Shire received an Application for Permit of a Home Occupation (Hair Salon) to be conducted at Lot 514 (No. 21) Kipling Street, Narrogin.

The applicant provided a cover letter detailing the plan. The Salon will be conducted in a purpose-built outbuilding to be constructed at the rear of the property.