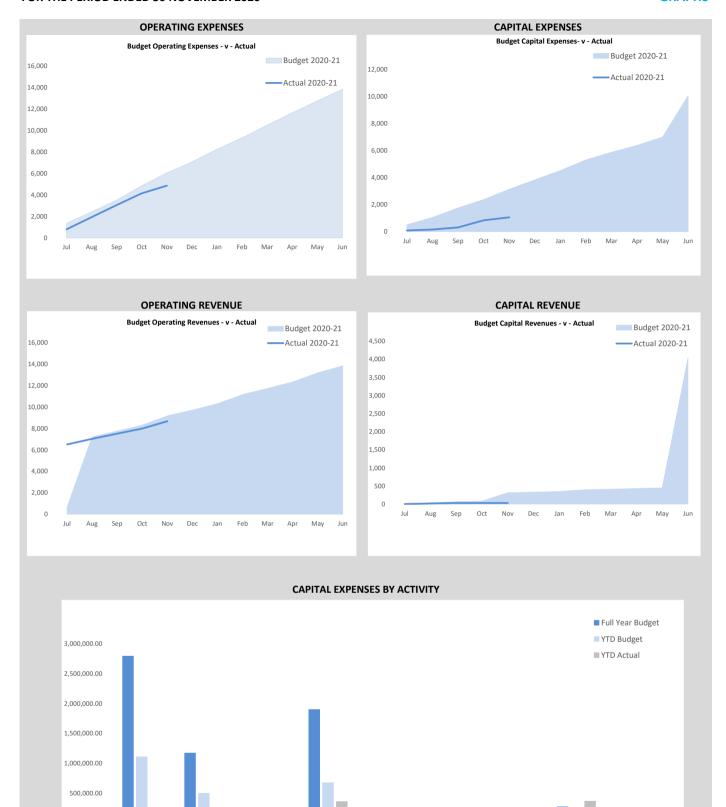

ACCOUNTING ESTIMATES**

The preparation of a financial report in conformity with Australian Accounting Standards requires management to make judgements, estimates and assumptions that effect the application of policies and reported amounts of assets and liabilities, income and expenses. The estimates and associated assumptions are based on historical experience and various other factors that are believed to be reasonable under the circumstances; the results of which form the basis of making the judgements about carrying values of assets and liabilities that are not readily apparent from other sources. Actual results may differ from these estimates.

#### **ROUNDING OFF FIGURES**

All figures shown in this statement are rounded to the nearest dollar.

# MONTHLY SUMMARY INFORMATION GRAPHS



Land and Building Plant and Equipment

This information is to be read in conjunction with the accompanying Financial Statements and Notes.

Furniture and

Infra - Roads

Infra - Footpaths

Infra - Drainage

Parks and gardens

Infra - Other

Repayment of Debentures

#### STATUTORY REPORTING PROGRAMS

# STATEMENT OF FINANCIAL ACTIVITY FOR THE PERIOD ENDED 30 NOVEMBER 2020

|                                                                                                                                                                                                                                    | Ref      | Adopted<br>Annual                                                              | Amended Annual                                                                 | YTD<br>Budget