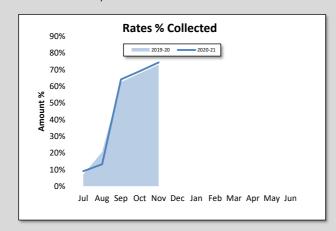

|           |         |       |          |
| Pensioner Deferred ESL                     |             | (8,448)     |                           |              |           |           |         |       |          |
| Total Rates and Rubbish, ESL, Excess Rates |             | 1,367,878   |                           |              |           |           |         |       |          |
|                                            |             |             |                           |              |           |           |         |       | -        |

#### **KEY INFORMATION**

Trade and other receivables include amounts due from ratepayers for unpaid rates and service charges and other amounts due from third parties for goods sold and services performed in the ordinary course of business.



| Collected | Rates Due   |
|-----------|-------------|
| 75%       | \$1,367,878 |

#### SIGNIFICANT ACCOUNTING POLICIES

Trade and other receivables include amounts due from ratepayers for unpaid rates and service charges and other amounts due from third parties for goods sold and services performed in the ordinary course of business.

Receivables expected to be collected within 12 months of the end of the reporting period are classified as current assets. All other receivables are classified as non-current assets. Collectability of trade and other receivables is reviewed on an ongoing basis. Debts that are known to be uncollectible are written off when identified. An allowance for doubtful debts is raised when there is objective evidence that they will not be collectible.



| Debtors