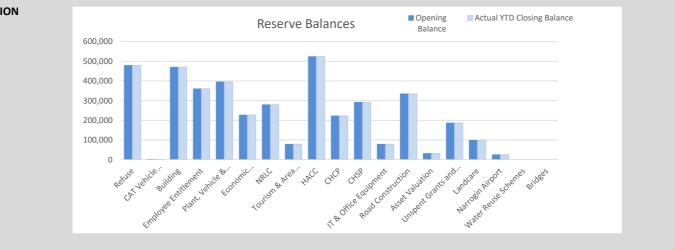

| 0                      | 0                 | 0                   | 40,552            | 25,171             |
| Water Reuse Schemes              | 0                  | 0                 | 0                  | 17,500            | 0                      | 0                 | 0                   | 17,500            | 0                  |
| Bridges                          | 0                  | 0                 | 0                  | 48,000            | 0                      | 35,000            | 0                   | 13,000            | 0                  |
|                                  | 4,083,821          | 60,000            | 0                  | 2,240,170         | 0                      | 3,067,461         | 0                   | 3,316,530         | 4,083,821          |





**BUDGET AMENDMENTS** 

Amendments to original budget since budget adoption. Surplus/(Deficit)

| Date   | GL / Job<br>Number | get since budget adoption. Surplus/(Deficit)  Description | Council Resolution | Classification      | Non Cash<br>Adjustment | Increase in<br>Available Cash | Decrease in<br>Available Cash | Amended<br>Budget<br>Running<br>Balance |
|--------|--------------------|-----------------------------------------------------------|--------------------|---------------------|------------------------|-------------------------------|-------------------------------|-----------------------------------------|
|        |                    |                                                           |                    |                     | \$                     | \$