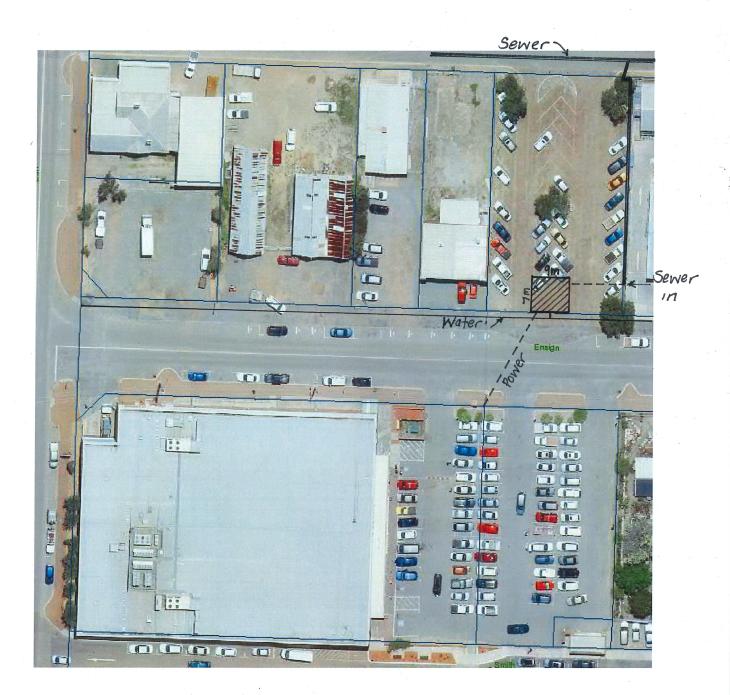

cess; and
- An estimate to undertake the project with the view to approving the project in February 2021.

CARRIED 8/1 Cr Bartron voted against the motion.

Reason for change: Cr Broad expressed the idea that the existing building was in very good condition and is architecturally in keeping with existing surrounding buildings and proposed that an upgrade of the interior could be possible and bring it up to similar standards as those recently built in Memorial Park, with the inclusion of new tiles, screens, basins, toilets and render, with possible screening at both ends. Further to consider the addition of change tables in the ladies/unisex and disabled access. On the outside, a mural along the north wall. If surplus funds are identified, perhaps these could go to Museum toilets upgrade.



- Alternate potential Location could be the Eastern car park in Ensign Street. The Western car park is not recommended as it is further away and would present parking bay design issues.
- This location is 56m from the current Smith Street toilet.
- Sewer main is in Gregory Street and can be run along the edge of the car park.
- Water runs past the proposed alternate site in Ensign Street.
- 3 car bays would need to be sacrificed to enable the facility to be built.
- The toilet block as proposed by the Townscape committee is slightly bigger that the one built at Memorial Park measuring 9m x 7m. Memorial Park toilets are 8m x 6m.
- The Museum car park toilet is the next closest to Smith Street toilet 160m

#### 10.3 CORPORATE AND COMMUNITY SERVICES

### 10.3.1 SCHEDULE OF ACCOUNTS PAID - N