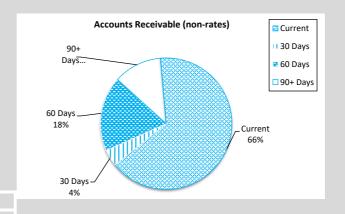

business.



| Collected | Rates Due   |
|-----------|-------------|
| 75%       | \$1,367,878 |

#### SIGNIFICANT ACCOUNTING POLICIES

Trade and other receivables include amounts due from ratepayers for unpaid rates and service charges and other amounts due from third parties for goods sold and services performed in the ordinary course of business.

Receivables expected to be collected within 12 months of the end of the reporting period are classified as current assets. All other receivables are classified as non-current assets. Collectability of trade and other receivables is reviewed on an ongoing basis. Debts that are known to be uncollectible are written off when identified. An allowance for doubtful debts is raised when there is objective evidence that they will not be collectible.



| Debtors Due  |
|--------------|
| \$118,397    |
|              |
| Over 30 Days |
| 34%          |
|              |
| Over 90 Days |
| 12%          |
|              |
|              |

# INVESTING ACTIVITIES CAPITAL ACQUISITIONS

| Capital Acquisitions           | Adopted<br>Budget   | YTD Budget        | YTD Actual Total | YTD Budget Variance |
|--------------------------------|---------------------|-------------------|------------------|---------------------|
|                                | \$                  | \$                | \$               | \$                  |
| Land and Buildings             | 2,794,757           | 1,107,372         | 156,733          | ·                   |
| Plant & Equipment              | 1,171,000           | 496,905           | 67,723