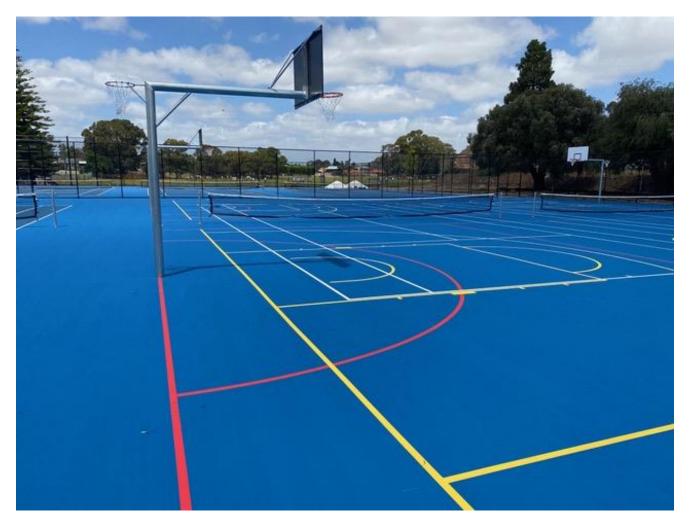

-|-----------------------------------------------|----------|
| • | Narrogin & Districts Netball Association Inc. | \$17,867 |
| • | Netball WA                                    | \$10,000 |
| • | Narrogin Junior Basketball Association        | \$17,867 |

Total Proejct \$68,600 plus GST

The NDNA seeks to undertake the work such that it can be completed prior to the next netball season. Thus it seeks for the project to be undertaken in February/March 2021, necessitating a request from the Council, 'out of budget' cycle.

The Council's contribution could be funded from then the second round of the Federal Government's Local Roads and Community Infrastructure Program, which has indicatively seen the Shire allocated \$405,000, and funds must be committed by no later than 31 December 2021.



Figure 3 - The look of the proposed completed surface with line marking and dual posts

#### **Strategic Implications**

| Outcome:  | 2.    | Social Objective (To provide community facilities and promote social interaction) |
|-----------|-------|-----------------------------------------------------------------------------------|
| Strategy: | 2.3.1 | Develop and activate Sport and Recreation Master Plan                             |
| Strategy: | 2.3.2 | Engage and support community groups and volunteers                                |
| Strategy: | 2.3.3 | Facilitate and support community events                                           |
| Strategy: | 2.3.4 | Provide improved community facilities (eg library/recreation)                     |

#### **Comment/Conclusion**

The NDNA in