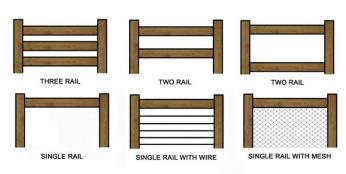

## Existing strong community spirit and pride is fostered, promoted and encouraged

- Develop and activate Sport and **Recreation Master Plan**
- Engage and support community groups and volunteers
- Facilitate and support community
- Provide improved community facilities (eg library/recreation)
- Encourage and support continued development of arts and culture

## An effective well maintained transport network

- Maintain and improve road network in line with resource capacity
- Review and implement the Airport **Master Plan**