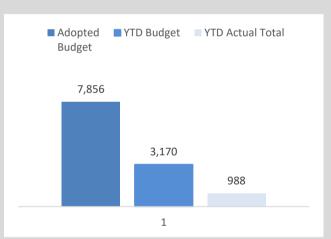

initially recognised at cost. Cost is determined as the fair value of the assets given as consideration plus costs incidental to the acquisition. For assets acquired at no cost or for nominal consideration, cost is determined as fair value at the date of acquisition. The cost of non-current assets constructed by the local government includes the cost of all materials used in the construction, direct labour on the project and an appropriate proportion of variable and fixed overhead. Certain asset classes may be revalued on a regular basis such that the carrying values are not materially different from fair value. Assets carried at fair value are to be revalued with sufficient regularity to ensure the carrying amount does not differ materially from that determined

#### **KEY INFORMATION**



| Acquisitions | <b>Annual Budget</b> | YTD Actual | % Spent |  |
|--------------|----------------------|------------|---------|--|
|              | \$7.86 M             | \$.99 M    | 13%     |  |

To be read in conjunction with Strategic Projects Tracker

INVESTING ACTIVITIES CAPITAL ACQUISITIONS (CONTINUED)

| Account Number   Account Number   Account Number   Adopted   Budget   Budget   Actual Number   Budget   Budget   Actual Number   S   \$   \$   \$   \$   \$   \$   \$   \$   \$