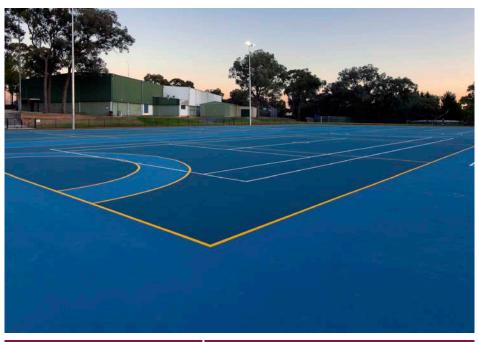

odies need three key factors from a surface. Slip resistance, force reduction and energy return.

In simple terms, your chosen court doesn't just need to be non slip. It also needs to absorb the force and return the energy to the athlete during competition or practice.

APT's cushioned systems offer up to 20% impact protection . A cushioned system is like an elastic surface, the elasticity absorbs the vertical and horizontal force delivered by the athlete. Not only do our systems absorb the force but they also return that energy to the athlete thereby reducing fatigue and strain on the joints and muscles which improves recovery time and performance. The improved coatings provide high slip resistant properties which also help to prevent injuries from falls, slipping and jarring of joints.



| LAYKOLD GEL          | Superior performance cushion with advanced energy return properties |
|----------------------|---------------------------------------------------------------------|
| LAYKOLD FLOAT        | Premium cushion with crack<br>bridging capabilities                 |
| LAYKOLD 5            | Performance mat laid cushion system                                 |
| LAYKOLD CUSHION PLUS | High performing, layered cushion system                             |
| LAYKOLD              | Hard court                                                          |



ALL WEATHER



BPN>75 OFFERING
SUPERIOR SLIP RESISTANCE



PLAY WITH CONFIDENCE



UV STABLE STANDARD AND CUSTOM COLOURS



COOLER TO PLAY ON THAN BARE ASPHALT OR CONCRETE



HIGH FORCE REDUCTION (FR) TO GREATLY REDUCE TISSUE