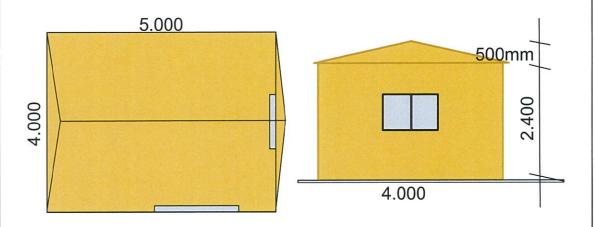

#### **Background**

On 23 October 2020, the Shire received an Application for Permit of a Home Occupation (Hair Salon) to be conducted at Lot 514 (No. 21) Kipling Street, Narrogin.

The applicant provided a cover letter detailing the plan. The Salon will be conducted in a purpose-built outbuilding to be constructed at the rear of the property.

Access to the salon will be via the driveway and through the side gate.

Noise is expected to be low with the only noise of substance, being from hairdryers.

The applicant is seeking to undertake this activity at home as they want to provide one-on-one services for clients in a relaxing space away from the Central Business zoning.

Such use is listed as an 'IP' use under the 'Single Residential' zoning which means:

"Use not permitted unless it is incidental to a predominant use as determined by Council."

The subject property has a total area of 865m<sup>2</sup>, with the outbuilding proposed to be a total of 20m<sup>2</sup>.