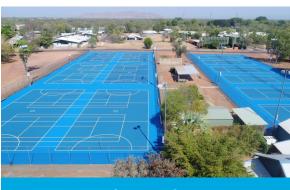

Secondary School**

4 multi-sport courts Laykold® Sports equipment



2 multi-sport courts Laykold® Sports equipment



4 multi-sport courts Lavkold®



## **Shenton College**

4 multi-sport courts , 3 tennis courts 4 bay enclosed cricket bay Laykold® Sports equipment



3 multi-sport courts Laykold® Sports equipment



**Ellenbrook Primary School** 

4 multi-sport courts Laykold®

# WCSS has extensive experience with a similar scope of works using Laykold® on a variety of sporting surfaces across Perth and Western Australia.



**Port Hedland Primary School** 

4 multi-sport courts Laykold®



Lou Weston Netball, Busselton

12 netball courts Laykold®



**Forrestfield Tennis Club** 

6 tennis courts Laykold®



**Southern River College** 

8 multi-sport courts Laykold® Sports equipment



**Kununurra Sporting Complex** 

15 courts Laykold®



**Alinjarra Primary School** 

Recreational play area Laykold®

## **Methodology and price**

#### Scope of works

#### Sports court surfacing - Option 1

## Five coat Laykold system with fibreglass membrane – Australian made products

- Grind entire surface, cracks and joins of asphalt
- High pressure clean entire surface to remove all dirt and debris
- Patch cracks and grind flush ready for coating
- Apply 1 coat of Laykold® asphalt transformer
- Grind entire surface
- Apply fibreglass membrane to entire area
- Apply 2 coats of Laykold® asphalt transformer
- Apply 2 coats of Laykold® texturised colourcoat
- Linemark for 2 x netball and Basketball with two coats of texturised line paint
- Single colour finish

\$49,850 + GST

## Met