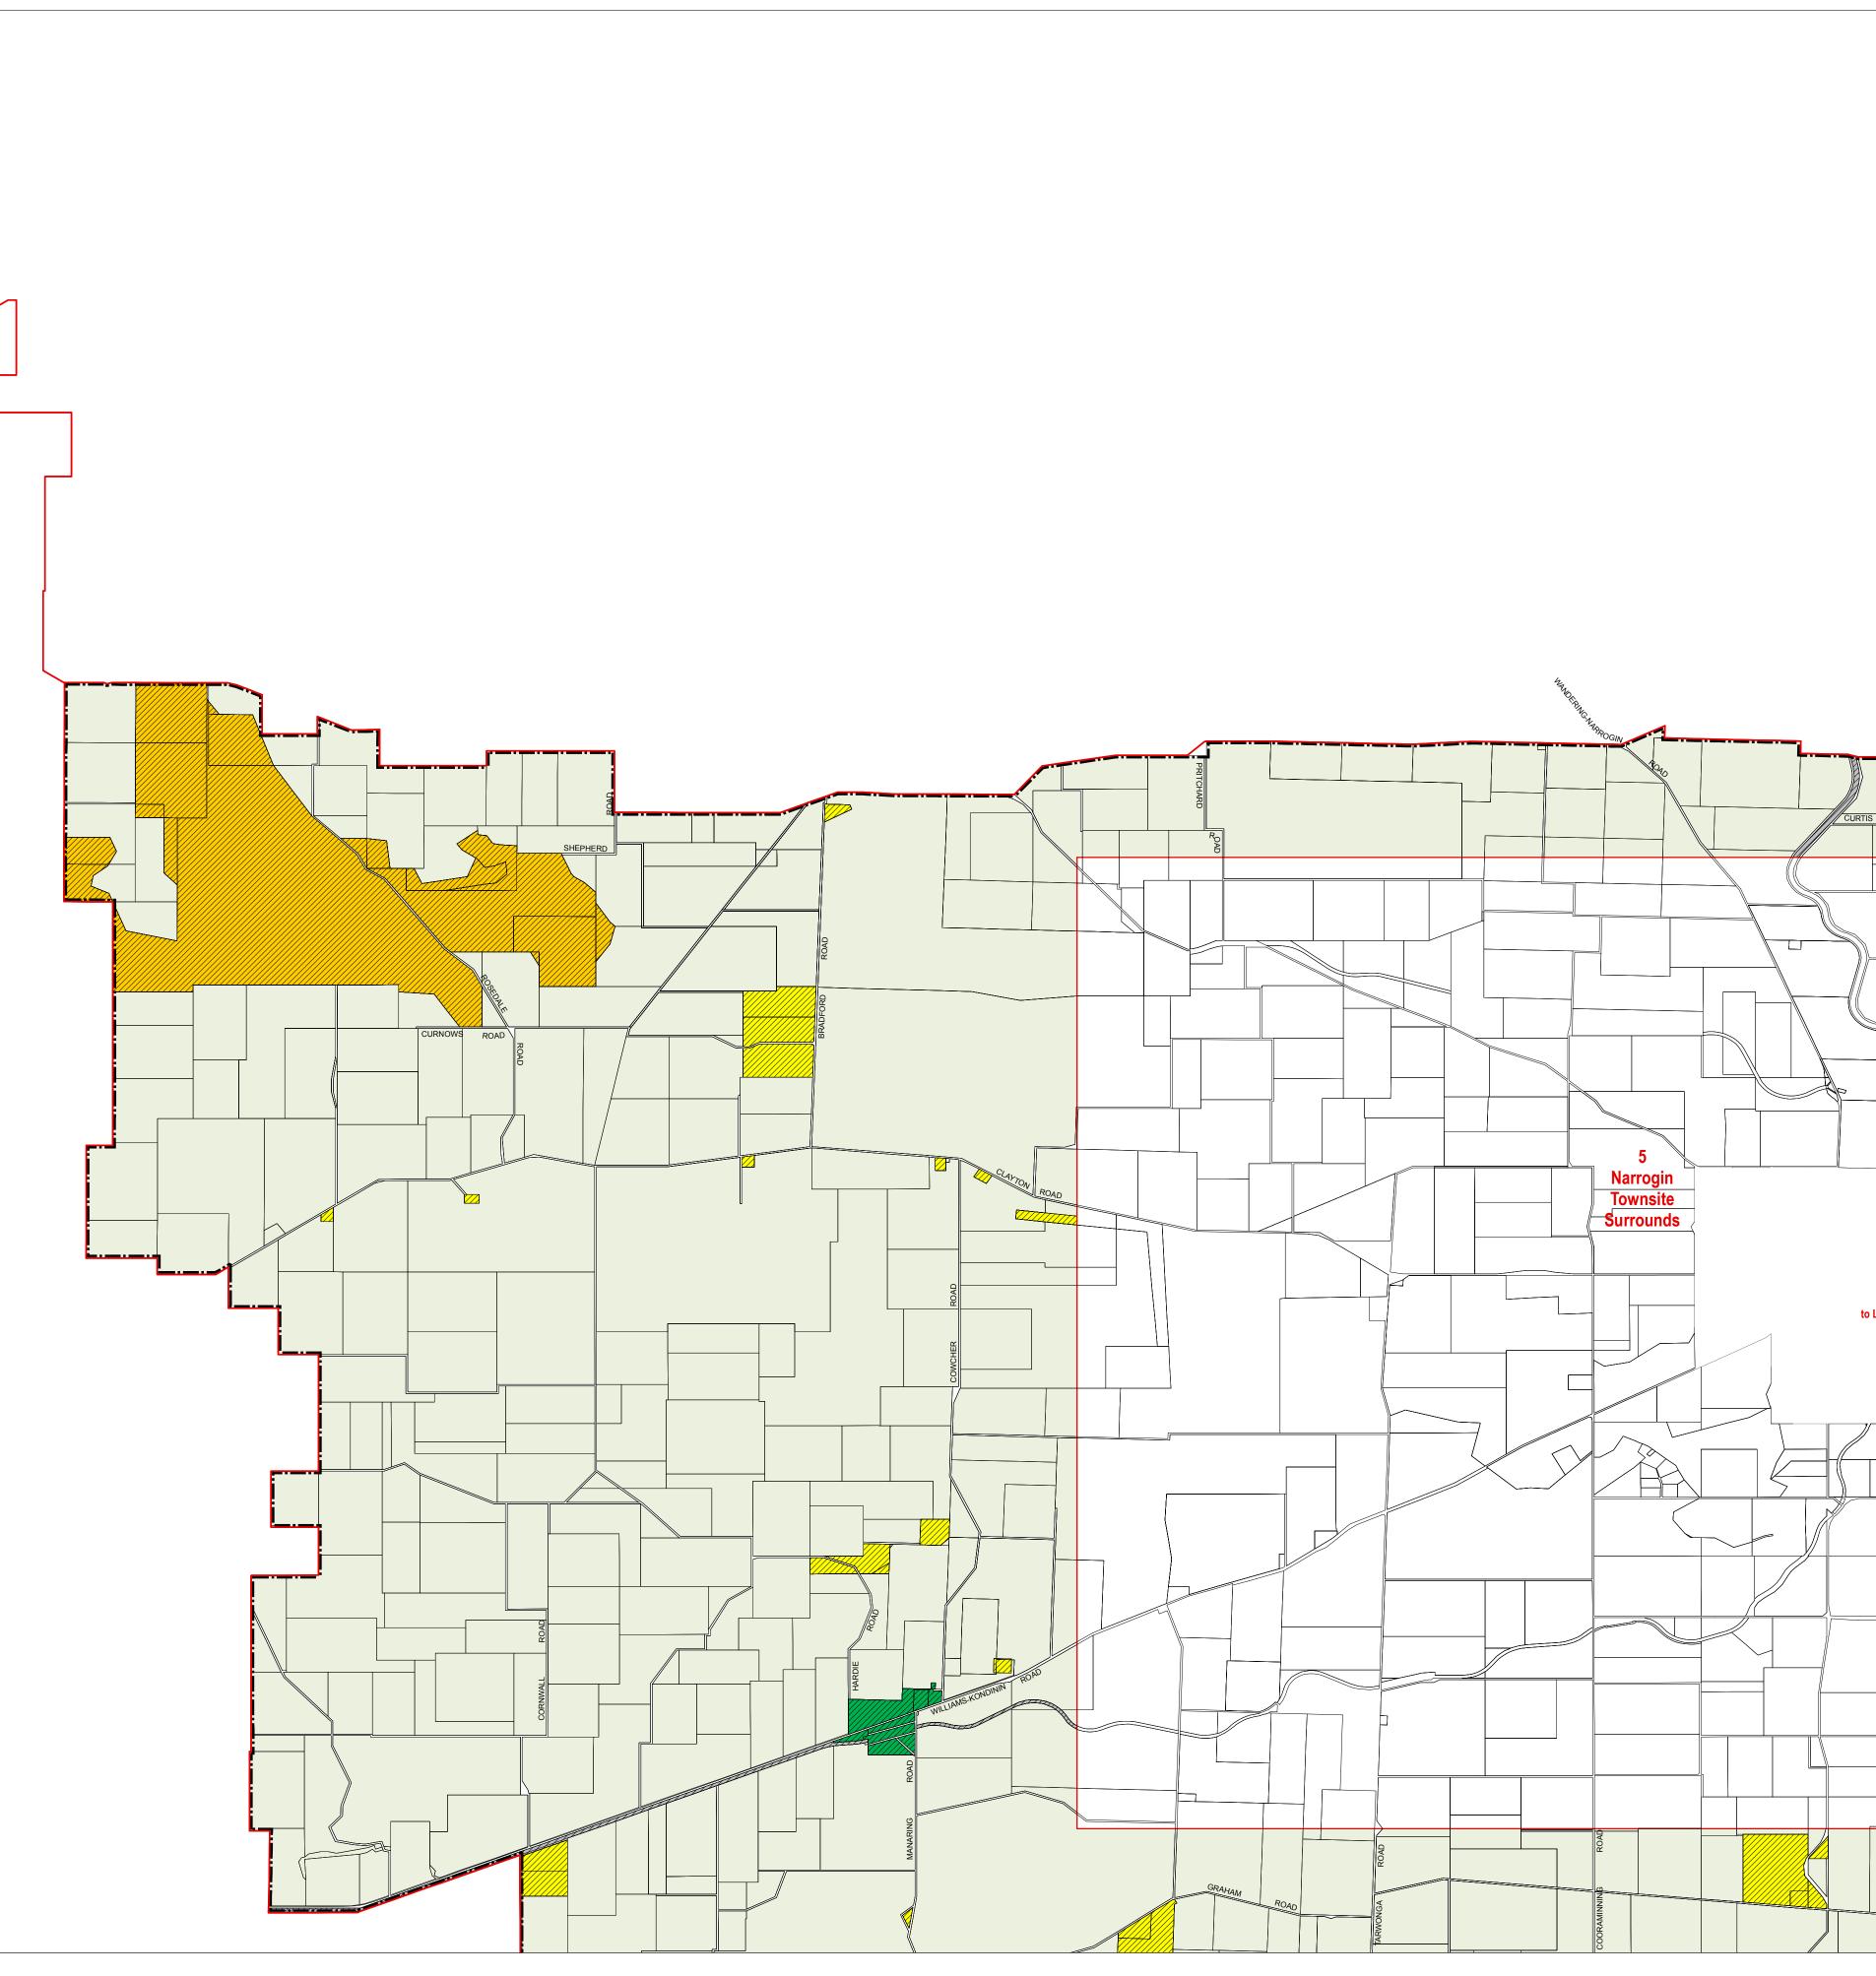

## Shire of Narrogin

Town Planning Scheme No. 2

(District Scheme)

 $\sim$ N>1 2 3 4 \_\_\_\_\_ Kilometers

## LEGEND LOCAL SCHEME RESERVES (see scheme text for additional information) Public purpose Railway LOCAL SCHEME ZONES Industrial (see scheme text for additional information) Farming CURTIS ROA OTHER CATEGORIES (see scheme text for additional information) Scheme boundary Local Government boundary R20 R Codes No zone Refer to LPS NARROGIN TOWN No.2 VERSION No 1 Shire of Narrogin MAP OVERVIEW Authorised: T.Servaas Town Planning Scheme No. 2 Plot Date: 10 April 2017 5

G.Gazette: Friday, 3 October 1997

Town Planning Scheme Map No. 1 of 6 MAP: Narrogin North West

(District Scheme)

Recreation and open space Road State Forest

Rural townsite Special rural