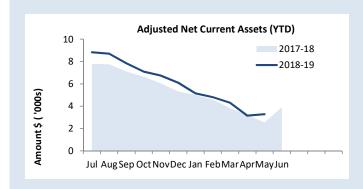

: Cash Restricted                              | (3,970,754)               | (3,970,754)            |  |
| Add Back: Component of Leave Liability not         |                           |                        |  |
| Required to be funded                              | 389,140                   | 389,140                |  |
| Add Back: Current Loan Liability                   | 49,187                    | 9,530                  |  |
| Adjustment for Trust Transactions Within Muni      | (1,182)                   | (1,159)                |  |
| Net Current Funding Position                       | 3,154,953                 | 3,279,752              |  |

#### SIGNIFICANT ACCOUNTING POLICIES

Please see page 4 for information on significant accounting polices relating to Net Current Assets.



#### **KEY INFORMATION**

The amount of the adjusted net current assets at the end of the period represents the actual surplus (or deficit if the figure is a negative) as presented on the Rate Setting Statement.

Year YTD Actual
Surplus(Deficit)
\$3.28 M

Last Period Actual
Surplus(Deficit)
\$3.15 M

| NOTE: For the Cash Assets above the following investigations of the Cash Assets above the following investigation in the Cash Assets above the Cash Assets above the Cash Assets above the Cash Assets and Cash Assets above the Cash Assets above t | stments   |
|------------------------------------------------------------------------------------------------------------------------------------------------------------------------------------------------------------------------------------------