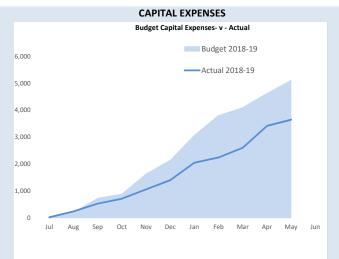

e preparation of a financial report in conformity with Australian Accounting Standards requires management to make judgements, estimates and assumptions that effect the application of policies and reported amounts of assets and liabilities, income and expenses. The estimates and associated assumptions are based on historical experience and various other factors that are believed to be reasonable under the circumstances; the results of which form the basis of making the judgements about carrying values of assets and liabilities that are not readily apparent from other sources. Actual results may differ from these estimates.

#### **ROUNDING OFF FIGURES**

All figures shown in this statement are rounded to the nearest dollar.  $\label{eq:condition}$ 

# MONTHLY SUMMARY INFORMATION GRAPHS





## 





#### **STATUTORY REPORTING PROGRAMS**

#### FOR THE PERIOD ENDED FOR THE PERIOD ENDED 31 MAY 2019

|                                                                                       | Amended<br>Annual Budget | YTD<br>Budget<br>(a)   | YTD<br>Actual<br>(b)   | Var. \$<br>(b)-(a) | Var. %<br>(b)-(a)/(a) | Var.     |
|---------------------------------------------------------------------------------------|--------------------------|------------------------|------------------------|--------------------|-----------------------|----------|
|                                                                                       | \$                       | \$                     | \$                     | \$                 | %                     |          |
| Opening Funding Sur