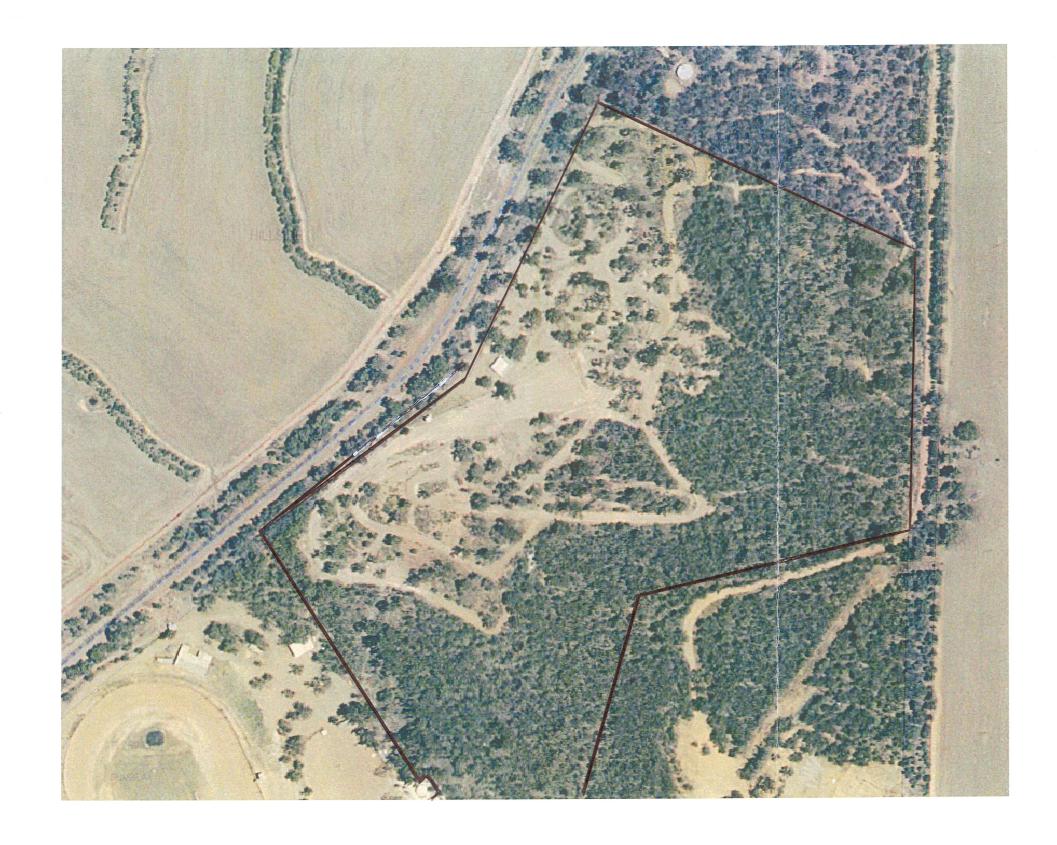

### **LOCAL HERITAGE SURVEY 2019**

**FINAL DRAFT** 

D40 SITE Muribin Pool stockyards & Oxley survey Carmody Road

### **WAINERING**

D41 SITE Wainering School Wickepin Road
D42 SITE Maylands House Wickepin Road