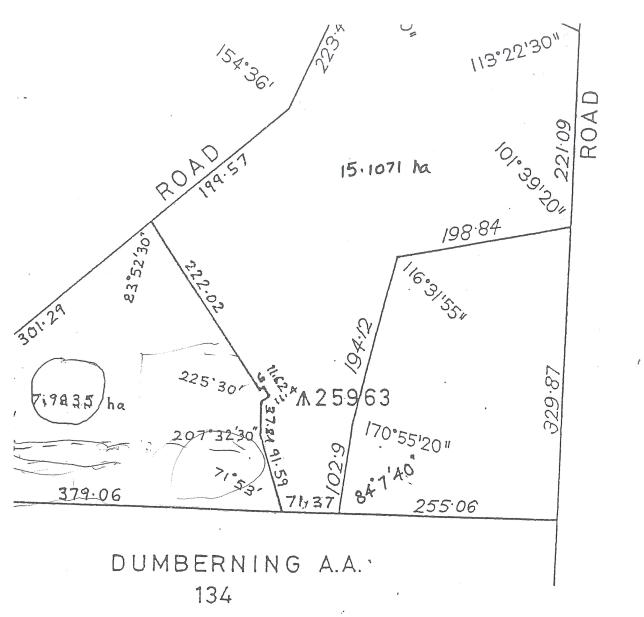

### **LOCAL HERITAGE SURVEY 2019**

**FINAL DRAFT** 

D40 SITE Muribin Pool stockyards & Oxley survey Carmody Road

### **WAINERING**

D41 SITE Wainering School Wickepin Road
D42 SITE Maylands House Wickepin Road