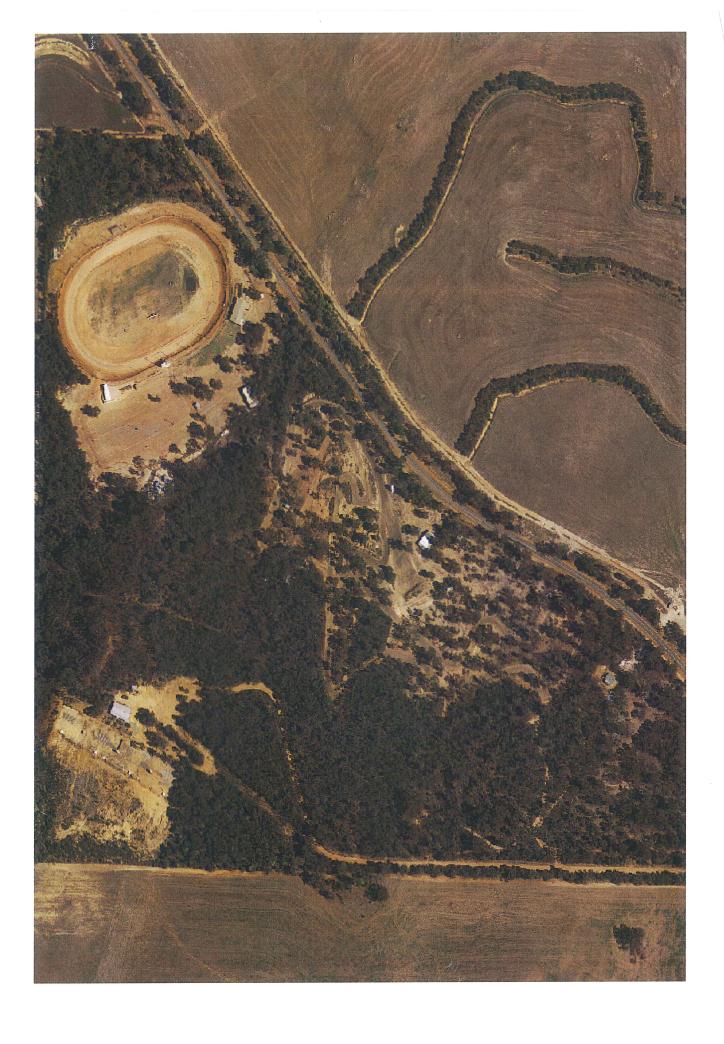

### **LOCAL HERITAGE SURVEY 2019**

**FINAL DRAFT** 

D40 SITE Muribin Pool stockyards & Oxley survey Carmody Road

### **WAINERING**

D41 SITE Wainering School Wickepin Road
D42 SITE Maylands House Wickepin Road