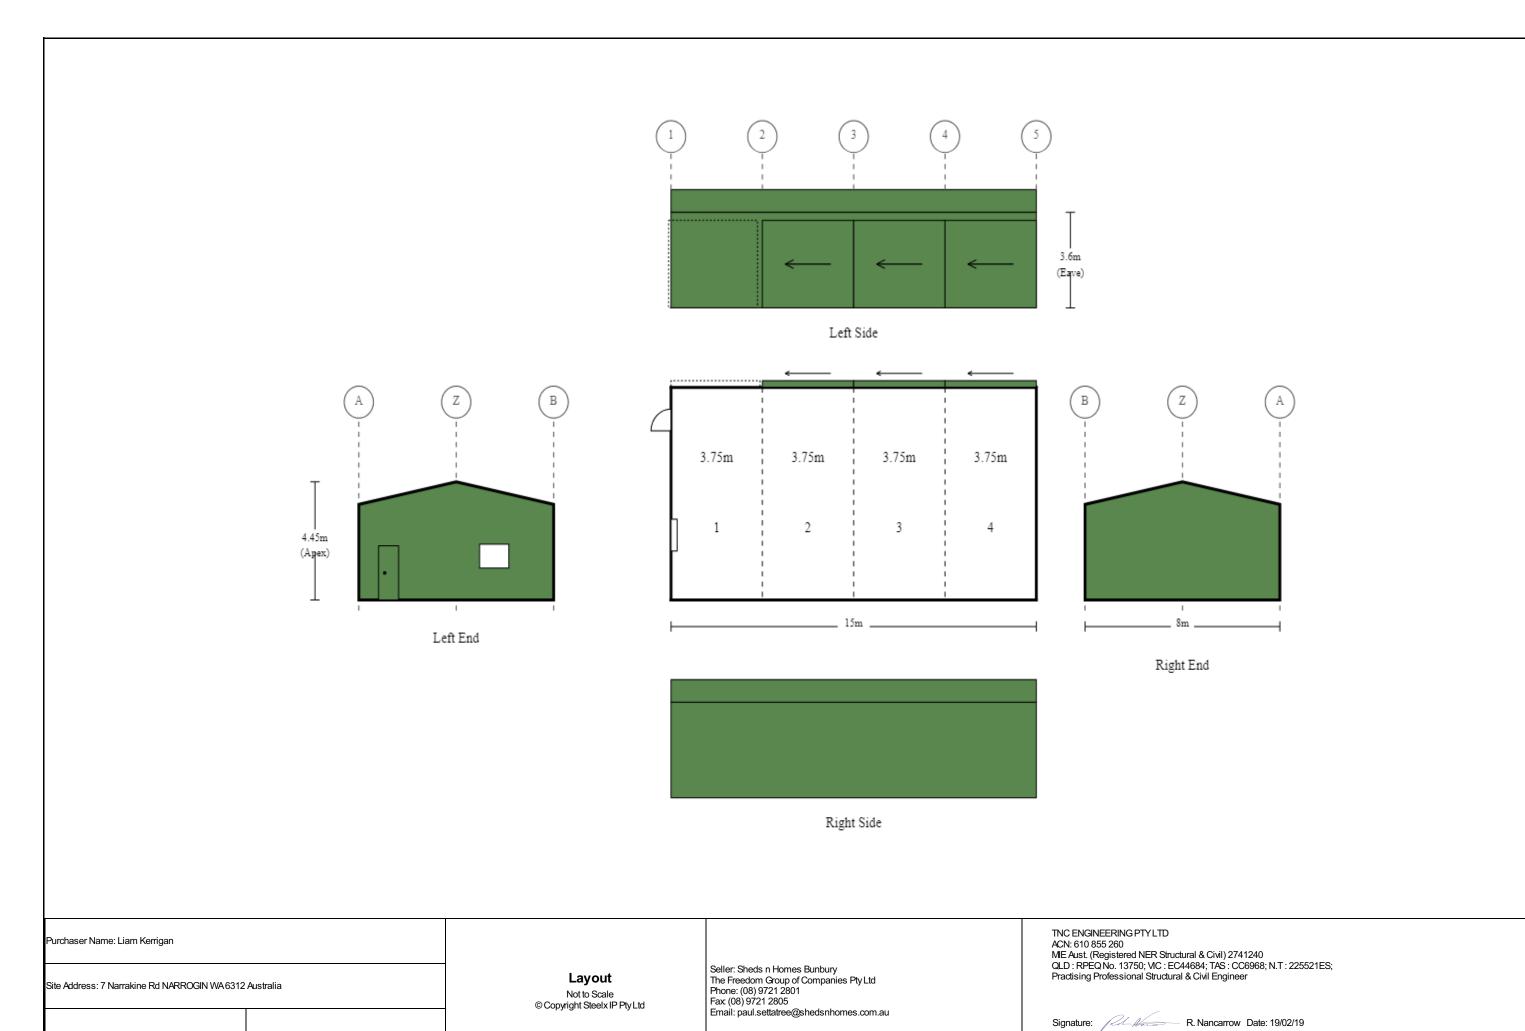

tor, full details are in the construction manual.

#### **OTHER MATERIALS NOTES**

- \* All Sheeting, Flashing and framing screws are Climaseal 4.
- \* All purlin material has Z350 zinc coating with minimum strength of 450MPa.

General Notes
Page 1 of 1
© Copyright Steelx IP Pty Ltd

Seller: Sheds n Homes Bunbury
The Freedom Group of Companies PtyLtd
Phone: (08) 9721 2801
Fax (08) 9721 2805
Email: paul.settatree@shedsnhomes.com.au

TNC ENGINEERING PTY LTD
ACN: 610 855 260
ME Aust. (Registered NER Structural & Civil) 2741240
QLD: RPEQ No. 13750; VIC: EC44684; TAS: CC6968; N.T: 225521ES;
Practising Professional Structural & Civil Engineer

Signature: R. Nancarrow Date: 19/02/19

Site Address: 7 Narrakine Rd NARROGIN WA 6312 Australia

Purchaser Name: Liam Kerrigan

Drawing # SBUN180030 - 2



Drawing # SBUN180030 - 3

Print Date: 19/02/19

#### MATERIAL SPECIFICATIONS

#### For further information regarding the tabulated values shown, refer to the General Notes

**Building Dimensions** 

| Categories    | Span | Length | Pitch | Height | Grid(s) | Portal(s) |
|---------------|------|--------|-------|--------|---------|-----------|
| Main Building | 8    | 15     | 12    | 3.6    | A-B     | 1-5       |

| Portal Frame Elements |        |        |               |               |               |        |  |  |
|-----------------------|--------|--------|---------------|---------------|---------------|--------|--|--|
| Grid / Portal Number  |        | 1      | 2             | 3             | 4             | 5      |  |  |
| Columns               | Α      | C15019 | C20019