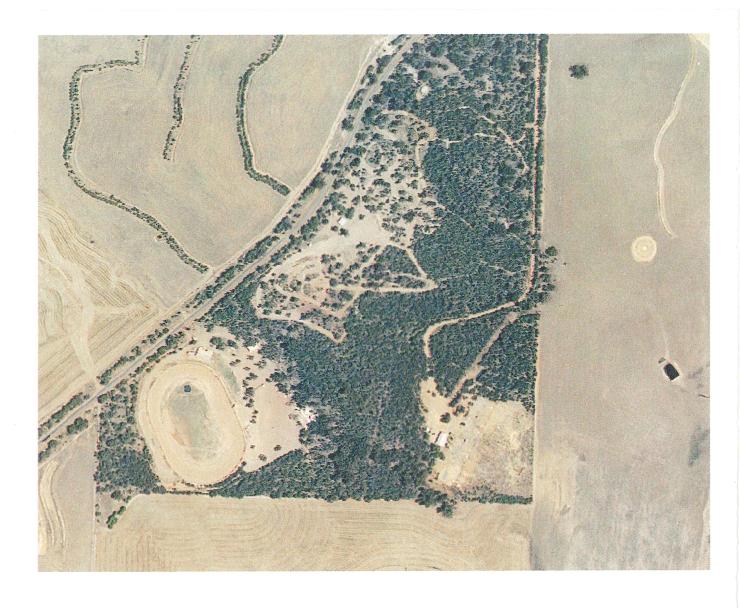

### **LOCAL HERITAGE SURVEY 2019**

**FINAL DRAFT** 

D40 SITE Muribin Pool stockyards & Oxley survey Carmody Road

### **WAINERING**

D41 SITE Wainering School Wickepin Road
D42 SITE Maylands House Wickepin Road