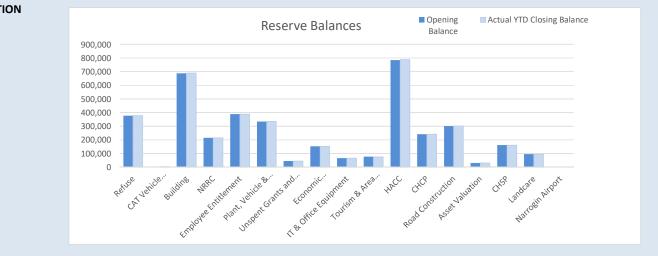

| 95,229                           |
| Narrogin Airport                 | 0                  | 0                                       | 0                            | 10,000                                   | 0                             | 0                                         | 0                                 | 10,000                                  | 0                                |
|                                  | 3,954,799          | 70,000                                  | 15,956                       | 866,458                                  | 0                             | 1,273,480                                 | 0                                 | 3,617,777                               | 3,970,754                        |

#### **KEY INFORMATION**



| GL Code | Job<br>Number | Description                                                                   | Council<br>Resolution | Classification           | Non Cash<br>Adjustment | Increase in<br>Available Cash | Decrease in<br>Available Cash | Amended<br>Budget<br>Running<br>Balance |
|---------|---------------|-------------------------------------------------------------------------------|-----------------------|--------------------------|------------------------|-------------------------------|-------------------------------|-----------------------------------------|
|         |               |                                                                               |                       |                          | \$                     | \$                            | \$