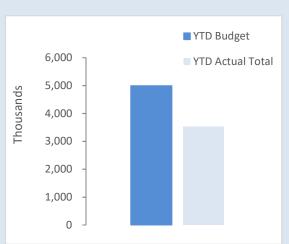

s determined as the fair value of the assets given as consideration plus costs incidental to the acquisition. For assets acquired at no cost or for nominal consideration, cost is determined as fair value at the date of acquisition. The cost of non-current assets constructed by the local government includes the cost of all materials used in the construction, direct labour on the project and an appropriate proportion of variable and fixed overhead. Certain asset classes may be revalued on a regular basis such that the carrying values are not materially different from fair value. Assets carried at fair value are to be revalued with sufficient regularity to ensure the carrying amount does not differ materially from that determined using fair value at reporting date.

#### **KEY INFORMATION**



| Acquisitions | Annual Budget | YTD Actual | % Spent |
|--------------|---------------|------------|---------|
|              | \$5.19 M      | \$3.53 M   | 64%     |

To be read in conjunction with Strategic Projects Tracker

INVESTING ACTIVITIES
CAPITAL ACQUISITIONS (CONTINUED)

% of Completion

|                                                    | Amended<br>Budget | YTD<br>Budget | YTD<br>Actual | Variance<br>Under(Over) |
|----------------------------------------------------|-------------------|---------------|---------------|-------------------------|
| Capital Expenditure                                | \$                | \$            | \$            | \$                      |
| Land and Buildings                                 |                   |               |