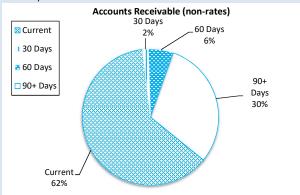

rse of business.



| Collected | Rates Due |
|-----------|-----------|
| 91%       | \$372,969 |

#### SIGNIFICANT ACCOUNTING POLICIES

Trade and other receivables include amounts due from ratepayers for unpaid rates and service charges and other amounts due from third parties for goods sold and services performed in the ordinary course of business. Receivables expected to be collected within 12 months of the end of the reporting period are classified as current assets. All other receivables are classified as non-current assets. Collectability of trade and other receivables is reviewed on an ongoing basis. Debts that are known to be uncollectible are written off when identified. An allowance for doubtful debts is raised when there is objective evidence that they will not be collectible.



| Debtors Due \$32,821 |  |
|----------------------|--|
| Over 30 Days         |  |
| Over 90 Days         |  |
| 30%                  |  |

# INVESTING ACTIVITIES CAPITAL ACQUISITIONS

| Capital Acquisitions       | Amended<br>Budget | YTD Budget | YTD Actual Total | YTD Budget<br>Variance |
|----------------------------|-------------------|------------|------------------|------------------------|
|                            | \$                | \$         | \$               | \$                     |
| Land and Buildings         | 1,609,202         | 1,499,199  | 652,413          | 846,786                |
| Plant & Equipment          | 1,427,253         | 1,133,997  | 1,014,851        | 119,146                |
| Furniture & Equipment      | 98,811            | 98,811     | 54,532