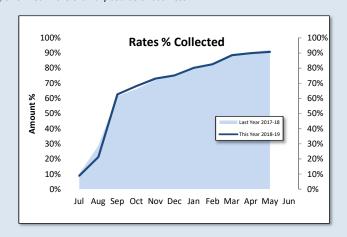

$     | \$     |
| 36,793 | 855 | 3,486 | 17,975 | 59,109 |
| 62%    | 1%  | 6%    | 30%    |        |
|        |     |       |        |        |
|        | •   | •     | •      | ·      |

| Balance per Trial Balance             |          |
|---------------------------------------|----------|
| Rates Pensioner Rebate Claims         | 2,425    |
| GST Input                             | 9,063    |
| Provision For Doubtful Debts          | (37,776) |
| Total Receivables General Outstanding | 32,821   |

Amounts shown above include GST (where applicable)

**KEY INFORMATION** 

Trade and other receivables include amounts due from ratepayers for unpaid rates and service charges and other amounts due from third parties for goods sold and services performed in the ordinary course of business.



| Collected | Rates Due |
|-----------|-----------|
| 91%       | \$372,969 |

#### SIGNIFICANT ACCOUNTING POLICIES

Trade and other receivables include amounts due from ratepayers for unpaid rates and service charges and other amounts due from third parties for goods sold and services performed in the ordinary course of business. Receivables expected to be collected within 12 months of the end of the reporting period are classified as current assets. All other receivables are classified as non-current assets. Collectability of trade and other receivables is reviewed on an ongoing basis. Debts that are known to be uncollectible are written off when identified. An allowance for doubtful debts is raised when there is objective evidence that they will not be collectible.



| Debtors Due \$