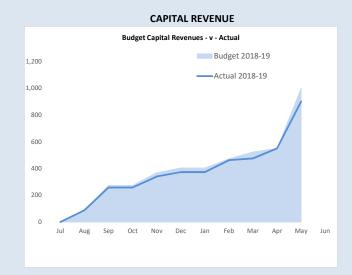

ration of a financial report in conformity with Australian Accounting Standards requires management to make judgements, estimates and assumptions that effect the application of policies and reported amounts of assets and liabilities, income and expenses. The estimates and associated assumptions are based on historical experience and various other factors that are believed to be reasonable under the circumstances; the results of which form the basis of making the judgements about carrying values of assets and liabilities that are not readily apparent from other sources. Actual results may differ from these estimates.

#### **ROUNDING OFF FIGURES**

All figures shown in this statement are rounded to the nearest dollar.  $\label{eq:condition}$ 

# MONTHLY SUMMARY INFORMATION GRAPHS





## 





#### **STATUTORY REPORTING PROGRAMS**

#### FOR THE PERIOD ENDED FOR THE PERIOD ENDED 31 MAY 2019

|                                                                                       | Amended<br>Annual Budget | YTD<br>Budget<br>(a)   | YTD<br>Actual<br>(b)   | Var. \$<br>(b)-(a) | Var. %<br>(b)-(a)/(a) | Var.     |
|---------------------------------------------------------------------------------------|--------------------------|------------------------|------------------------|--------------------|-----------------------|----------|
|                                                                                       | \$                       | \$                     | \$                     | \$                 | %                     |          |
| Opening Funding Surplus(De