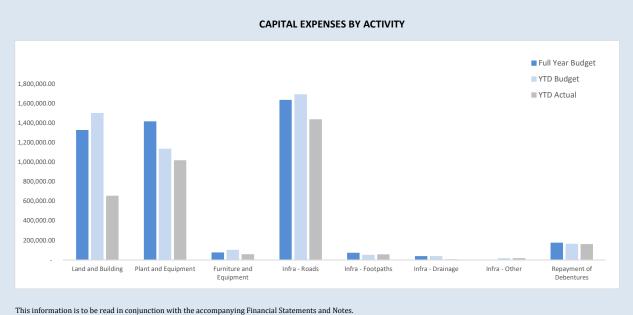

tion of a financial report in conformity with Australian Accounting Standards requires management to make judgements, estimates and assumptions that effect the application of policies and reported amounts of assets and liabilities, income and expenses. The estimates and associated assumptions are based on historical experience and various other factors that are believed to be reasonable under the circumstances; the results of which form the basis of making the judgements about carrying values of assets and liabilities that are not readily apparent from other sources. Actual results may differ from these estimates.

#### **ROUNDING OFF FIGURES**

All figures shown in this statement are rounded to the nearest dollar.  $\label{eq:condition}$ 

# MONTHLY SUMMARY INFORMATION GRAPHS





## 





#### **STATUTORY REPORTING PROGRAMS**

#### FOR THE PERIOD ENDED FOR THE PERIOD ENDED 31 MAY 2019

|                                                                                       | Amended<br>Annual Budget | YTD<br>Budget<br>(a)   | YTD<br>Actual<br>(b)   | Var. \$<br>(b)-(a) | Var. %<br>(b)-(a)/(a) | Var.     |
|---------------------------------------------------------------------------------------|--------------------------|------------------------|------------------------|--------------------|-----------------------|----------|
|                                                                                       | \$                       | \$                     | \$                     | \$                 | %                     |          |
| Opening Funding Surplus(Defi