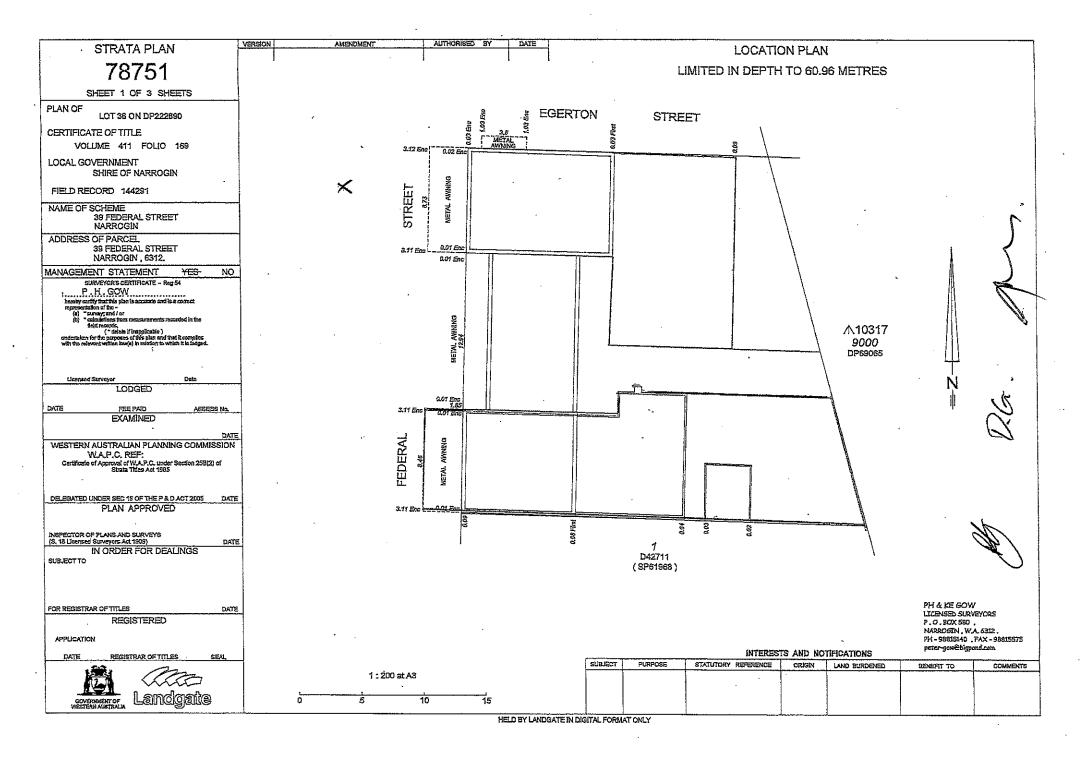

n apply for a commercial mortgage to purchase the property. if after the two year period the lessee is unable to obtain finance then the property will be advertised for sale to obtain a potential purchaser.
- 4) From the date of settlement of purchase, the lessee will not be charged any further rent from that date.
- 5) The lessor will install two double power points to locations as advised by the lessee
- 6) The lessee agrees to undertake the following reconditioning upgrades:
  - a) Year 1 paint kitchen, store room and the outside toilet;
  - b) Year 2 stairwell and entire upper level repainted;
  - c) Year 3 upstairs bathroom is to be made useable and presentable and to upgrade the electrical fittings'.

7) Clause 16 to be amended to read 11% in lieu of 12%.

24/7/18

24/7/18

JULY 18



STRATA PLAN **GROUND FLOOR PLAN** PIERS AND DUCTS ARE COMMON PROPERTY 78751 PERIMETER OF PARCEL V = VERANDAH C/Y = COURTYARD SHEET 2 OF 3 SHEETS PWP = FACE OF WALL PRODUCED TO BOUNDARY PT3 247 m 2  $(324 m^2)$ PT3 77 m 2 CY 24 m 2 PT2 87 m 2 (304 m 2) PT2 102 m <sup>2</sup> 148 m 2 (353 m·2) THE BOUNDARIES OF THE LOTS OR FARTS OF THE LOTS WHICH ARE BUILDINGS SHOWN ON THE STRATA PLAN ARE THE INNER SURFACES OF THE WALLS, THE UPPER SURFACE OF THE FLOOR AND THE UNDER SURFACE OF THE FLOOR AND THE UNDER SURFACE OF THE CEILING AS PROVIDED BY SECTION 9(2)(a) OF THE STRATA TITLES ACT 1985. PERIMETER OF PARCEL THE BOUNDARIES OF THE PARTS OF LOTS WHICH ARE VERANDARS SHOWN ON THE STRATA PLAN ARERO THE OUTER SURFACE OF THE BUILDING WALL, OR WHERE SHOWN DESIGNATED DIMENSIONS, THE UPPER SURFACE OF THEI