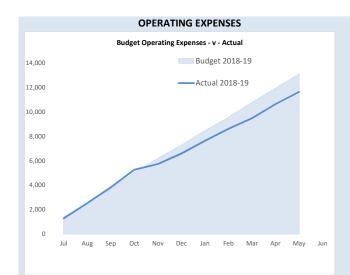

The preparation of a financial report in conformity with Australian Accounting Standards requires management to make judgements, estimates and assumptions that effect the application of policies and reported amounts of assets and liabilities, income and expenses. The estimates and associated assumptions are based on historical experience and various other factors that are believed to be reasonable under the circumstances; the results of which form the basis of making the judgements about carrying values of assets and liabilities that are not readily apparent from other sources. Actual results may differ from these estimates.

#### **ROUNDING OFF FIGURES**

All figures shown in this statement are rounded to the nearest dollar.  $\label{eq:condition}$ 

# MONTHLY SUMMARY INFORMATION GRAPHS





## 





#### **STATUTORY REPORTING PROGRAMS**

#### FOR THE PERIOD ENDED FOR THE PERIOD ENDED 31 MAY 2019

|                                                                                       | Amended<br>Annual Budget | YTD<br>Budget<br>(a)   | YTD<br>Actual<br>(b)   | Var. \$<br>(b)-(a) | Var. %<br>(b)-(a)/(a) | Var.     |
|---------------------------------------------------------------------------------------|--------------------------|------------------------|------------------------|--------------------|-----------------------|----------|
|                                                                                       | \$                       | \$                     | \$                     | \$                 | %                     |          |
| Opening Funding S