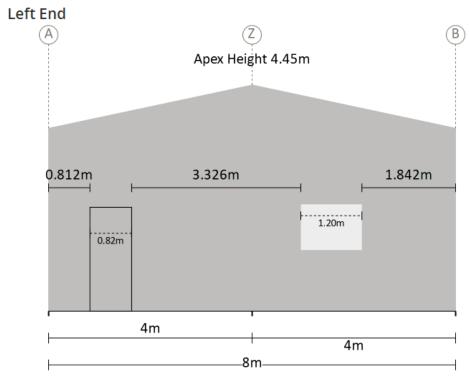

w Date: 19/02/19

XF24





Ridge Cap - XF 82

Purchaser Name: Liam Kerrigan

Site Address: 7 Narrakine Rd NARROGIN WA 6312 Australia

Drawing # SBUN180030 - 9

Print Date: 19/02/19

Flashing Fixing Details

Not to Scale Page 3 of 3 © Copyright Steelx IP Pty Ltd Seller: Sheds n Homes Bunbury
The Freedom Group of Companies Pty Ltd
Phone: (08) 9721 2801
Fax (08) 9721 2805
Email: paul.settatree@shedsnhomes.com.au

TNC ENGINEERING PTYLTD
ACN: 610 855 260
ME Aust. (Registered NER Structural & Civil) 2741240
QLD: RPEQ No. 13750; VIC: EC44684; TAS: CC6968; N.T: 225521ES;
Practising Professional Structural & Civil Engineer

Signature: R. Nancarrow Date: 19/02/19

This setout is provided as a guide only. It is the responsibility of the concreter/erector to confirm that all dimensions are correct.



Measurements are from the outside of side girts to the inside of component opening size.

Purchaser Name: Liam Kerrigan

Site Address: 7 Narrakine Rd NARROGIN WA 6312 Australia

Drawing # SBUN180030 - 10

Print Date: 19/02/19

**Component Position** 

Not to Scale Page 1 of 1 © Copyright Steelx IP Pty Ltd Seller: Sheds n Homes Bunbury
The Freedom Group of Companies Pty Ltd
Phone: (08) 9721 2801
Fax: (08) 9721 2805
Email: paul.settatree@shedsnhomes.com.au

TNC ENGINEERING PTY LTD
ACN: 610 855 260
ME Aust. (Registered NER Structural & Civil) 2741240
QLD: RPEQ No. 13750; VIC: EC44684; TAS: CC6968; N.T: 225521ES;
Practising Professional Structural & Civil Engineer

Signature: R. Nancarrow Date: 19/02/19



5004 Emerald Islands Dr Carrara QLD 4211 Phone: 07 5657 4456

Fax: 07 5594 2022

# SIT