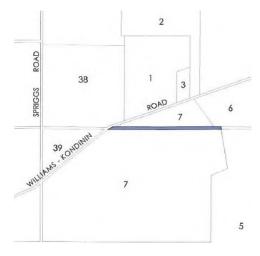

rs.

# 9.B&TP.212 REQUEST FOR ROAD CLOSURE – LOT 7 WILLIAMS KONDININ ROAD

File Reference: Property File

Disclosure of Interest: Nil

Applicant:Mr Lindsay SimsPrevious Item Nos:November 2015Date:10 February 2016

**Author:** Mr Aaron Cook – Chief Executive Officer

Grey and Lewis Planners

#### **Attachments**

Nil

#### **Summary**

It is presented to Council to support the request to close the portion of unconstructed road reserve as is presented in the Background information.

# **Background**

A road closure request was lodged in April 2015 by CLE Town Planning and Design on behalf of the owners of Lot 7 Williams Kondinin Road, Narrogin Valley ('Lot 7').

The applicant seeks closure of an unconstructed road which runs in an east west direction traversing Lot 7 – location plan below.



The road is shown as a local scheme reserve on the Shire of Narrogin Town Planning Scheme No 2 map for 'road'. Lot 7 is zoned 'Farming' under the Scheme.



The road closure request was considered at the Ordinary Council Meeting held on 21 May 2015. Council resolved to support the road closure for the purpose of conducting public advertising.

# Comment

The proposed road closure has been advertised and no objections have been received. All submissions (non objections) are summarised in the table below.

| Submitter details                                       | Summary of Submission