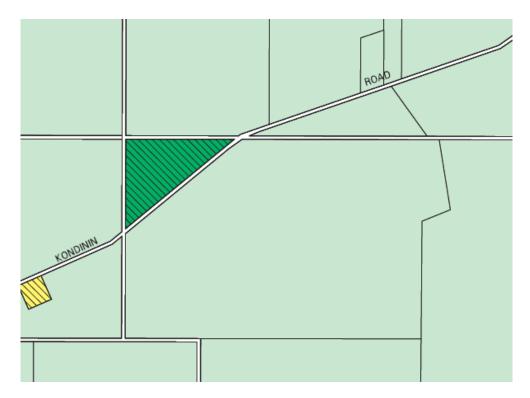

imsPrevious Item Nos:November 2015Date:10 February 2016

**Author:** Mr Aaron Cook – Chief Executive Officer

Grey and Lewis Planners

#### **Attachments**

Nil

#### **Summary**

It is presented to Council to support the request to close the portion of unconstructed road reserve as is presented in the Background information.

# **Background**

A road closure request was lodged in April 2015 by CLE Town Planning and Design on behalf of the owners of Lot 7 Williams Kondinin Road, Narrogin Valley ('Lot 7').

The applicant seeks closure of an unconstructed road which runs in an east west direction traversing Lot 7 – location plan below.



The road is shown as a local scheme reserve on the Shire of Narrogin Town Planning Scheme No 2 map for 'road'. Lot 7 is zoned 'Farming' under the Scheme.



The road closure request was considered at the Ordinary Council Meeting held on 21 May 2015. Council resolved to support the road closure for the purpose of conducting public advertising.

# Comment

The proposed road closure has been advertised and no objections have been received. All submissions (non objections) are summarised in the table below.

| Submitter details                                       | Summary of Submission                                                                                                                                                                                                                                                                                                                                                               | Officer Com