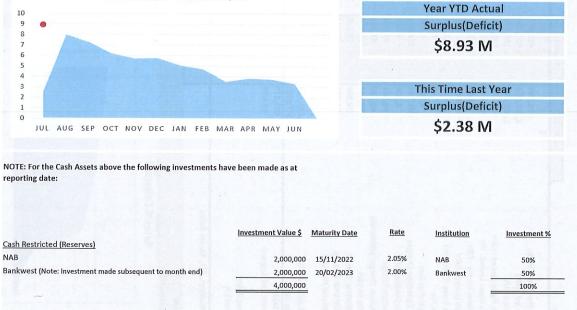

| 223,257                |
| Adjustment for Trust Transactions Within Muni                             | 1,255                 | 2,170                  | (2,229)                |
| Non cash Opening Contract liability adjustment                            | (283,935)             | 0                      | (283,935)              |
| Net Current Funding Position                                              | 2,531,473             | 2,380,351              | 8,933,954              |

Please see page 5 for information on significant accounting polices relating to Net Current Assets.



#### **KEY INFORMATION**

The amount of the adjusted net current assets at the end of the period represents the actual surplus (or deficit if the figure is a negative) as presented on the Rate Setting Statement.



NAB

## INVESTING ACTIVITIES CAPITAL ACQUISITIONS

| Capital Acquisitions       | Adopted<br>Budget | Current<br>Budget | YTD Budget | YTD Actual Total | YTD Budget Variance |
|----------------------------|-------------------|-------------------|------------|------------------|---------------------|
|                            | <br>\$            | \$                | \$         | \$               | \$                  |
| Land and Buildings         | 2,800,382         | 2,800,382         | 215,964    | 9,954            | 206,010             |
| Plant & Equipment          | 2,390,600         | 2,390,600         | 195,175    | 5,636            | 189,538             |
| Furniture & Equipment      | 588,674           | 588,674           | 4,056      | 0                | 4,056