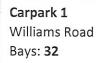

# PROPOSED TIME LIMIT PARKING - WILLIAMS ROAD

#### Williams - Kondinin Road

There are currently a total of 22 on street parking spaces that are line marked along Williams -Kondinin Road and 27 on site car parking spaces within the Narrogin Regional Hospital site for patients and visitors near the main entrance. The Hospital also provides a total of approximately 118 on site staff parking spaces at the rear of the Hospital via Furnival and Floreat Streets. At the conclusion of the submission period, the two (2) submissions received from the adjoining property owners on the timed parking along Williams - Kondinin Road can be summarised as follows:

# **Narrogin Hospital Parking**

**Carpark 2** Williams Road/Scott Street Bays: **12** 

Carpark 3 Furnival Street Bays: 91

**Carpark 4** Floreat Street Bays: **9** 

Carpark 5 - Gated Floreat Street/Falcon Street Bays: 16

On Street Williams Road Bays: 22 marked with more spaces to the east

**On Street** Floreat Street Bays: **18** 

On Street Furnival Street Bays: Approx 16 unmarked

Shire of Narrogin

|     | SCHEDULE OF SUBMISSIONS                                  |   |
|-----|----------------------------------------------------------|---|
| NO. | Timed Parking Williams Road and Floreat Street, Narrogin | 1 |