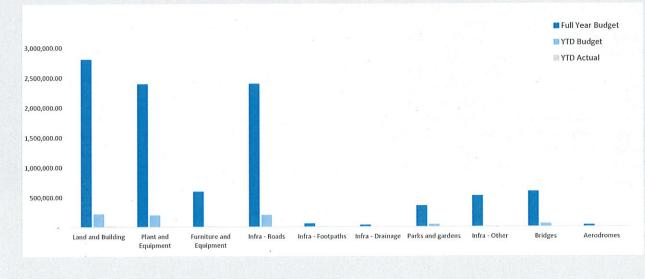

Standards requires management to make judgements, estimates and assumptions that effect the application of policies and reported amounts of assets and liabilities, income and expenses. The estimates and associated assumptions are based on historical experience and various other factors that are believed to be reasonable under the circumstances; the results of which form the basis of making the judgements about carrying values of assets and liabilities that are not readily apparent from other sources. Actual results may differ from these estimates.

#### **ROUNDING OFF FIGURES**

All figures shown in this statement are rounded to the nearest dollar.

### MONTHLY SUMMARY INFORMATION GRAPHS

**CAPITAL REVENUE ('000)** 

### MONTHLY FINANCIAL REPORT FOR THE PERIOD ENDED 31 JULY 2022











This information is to be read in conjunction with the accompanying Financial Statements and Notes.

#### SHIRE OF NARROGIN | 6

**NET CURRENT ASSETS** 

# NOTES TO THE STATEMENT OF FINANCIAL ACTIVITY

## FOR THE PERIOD ENDED 31 JULY 2022

### SIGNIFICANT ACCOUNTING POLICIES

CURRENT AND NON-CURRENT CLASSIFICATION

In the determination of whether an asset or liability is current or non-current, consideration is given to the time when each asset or liability is expected to be settled. The asset or liability is classified as current if it is expected to be settled within the next 12 months, being the Council's operational cycle. In the case of liabilities where Council does not have the unconditional right to defer settlement beyond 12 months, such as vested long service leave, the liabili