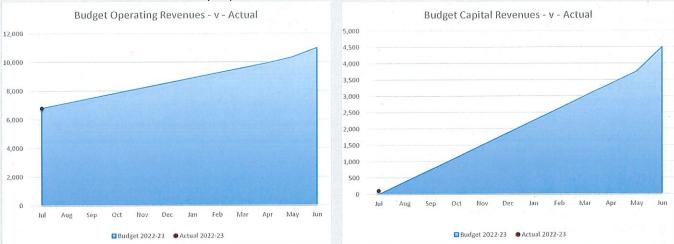

ting Standards requires management to make judgements, estimates and assumptions that effect the application of policies and reported amounts of assets and liabilities, income and expenses. The estimates and associated assumptions are based on historical experience and various other factors that are believed to be reasonable under the circumstances; the results of which form the basis of making the judgements about carrying values of assets and liabilities that are not readily apparent from other sources. Actual results may differ from these estimates.

#### **ROUNDING OFF FIGURES**

All figures shown in this statement are rounded to the nearest dollar.

### MONTHLY SUMMARY INFORMATION GRAPHS

**CAPITAL REVENUE ('000)** 

### MONTHLY FINANCIAL REPORT FOR THE PERIOD ENDED 31 JULY 2022











This information is to be read in conjunction with the accompanying Financial Statements and Notes.

#### SHIRE OF NARROGIN | 6

**NET CURRENT ASSETS** 

# NOTES TO THE STATEMENT OF FINANCIAL ACTIVITY

## FOR THE PERIOD ENDED 31 JULY 2022

### SIGNIFICANT ACCOUNTING POLICIES

CURRENT AND NON-CURRENT CLASSIFICATION

In the determination of whether an asset or liability is current or non-current, consideration is given to the time when each asset or liability is expected to be settled. The asset or liability is classified as current if it is expected to be settled within the next 12 months, being the Council's operational cycle. In the case of liabilities where Council does not have the unconditional right to defer settlement beyond 12 months, such as vested long service leave, the lia