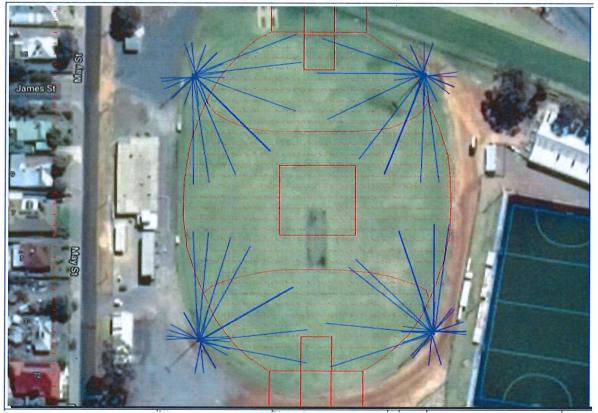

# **Narrogin Hospital Parking**

**Carpark 2** Williams Road/Scott Street Bays: **12** 

Carpark 3 Furnival Street Bays: 91

**Carpark 4** Floreat Street Bays: **9** 

Carpark 5 - Gated Floreat Street/Falcon Street Bays: 16

On Street Williams Road Bays: 22 marked with more spaces to the east

**On Street** Floreat Street Bays: **18** 

On Street Furnival Street Bays: Approx 16 unmarked

Shire of Narrogin

|     | SCHEDULE OF SUBMISSIONS                                  |   |
|-----|----------------------------------------------------------|---|
| NO. | Timed Parking Williams Road and Floreat Street, Narrogin | 1 |