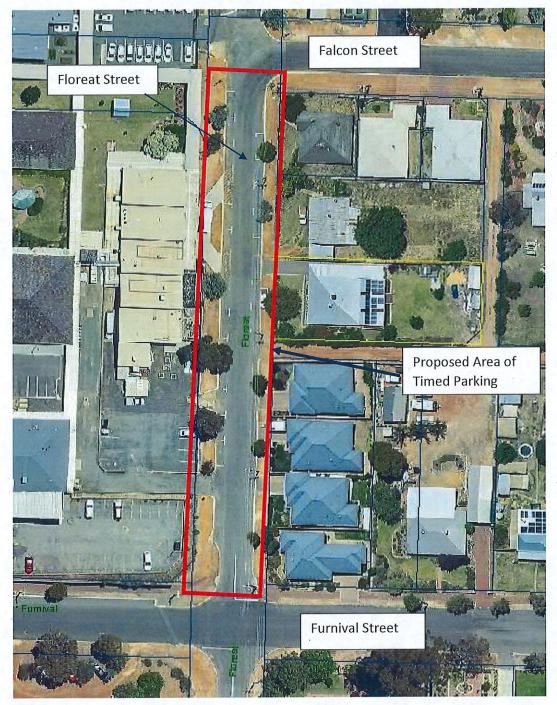

### **PROPOSED TIME LIMIT PARKING - FLOREAT STREET**

#### Floreat Street

At the conclusion of the submissions period from the adjoining property owners, the one (1) submission received on the timed parking along Floreat Street can be summarised as follows:

- The hospital upgrades over the last 18 months, has become as busy and it has made entering and exiting our property difficult.
- The parking along our street has not been courteous with people parking too close to our driveway preventing our rubbish from being collected. In extreme cases, people have parked in front of our driveway effectively denying entry and exit.
- With both sides of our street occupied by parked vehicles, it makes it very difficult for passing traffic to flow. Especially turning from Floreat onto Falcon Street which sees drivers cut the corner.
- A vacant block of land owned by WACHS, north of Floreat Street, surrounding the Nurse's Quarters, could be upgraded by WACHS, easily accommodating a parking lot for patients and visitors.
- The new hospital carpark on Furnival Street needs to be better utilised by hospital staff, and along Furnival Street adjacent to the carpark.
- How will the time limit be monitored? Will people get fined if they exceed the time limit? If we have visitors, where will they park?
- As residents directly impacted by this proposal, we see no benefit or positives for us. Therefore, we object the proposal for a two-hour timed parking limit on Floreat Street.

There has been a strong objection, by one (1) resident for the timed parking along Floreat Street by a resident on Floreat Street. It is noted that most residents did not object to the proposal. From the Regulatory Services perspective, the parking designated on street parking along Floreat Street, has not been a huge concern. The main problem is the verge parking along Falcon Street, especially near the intersection of Floreat Street, which is causing a safety concern due to the line of sight for vehicles exiting and accessing these Streets.