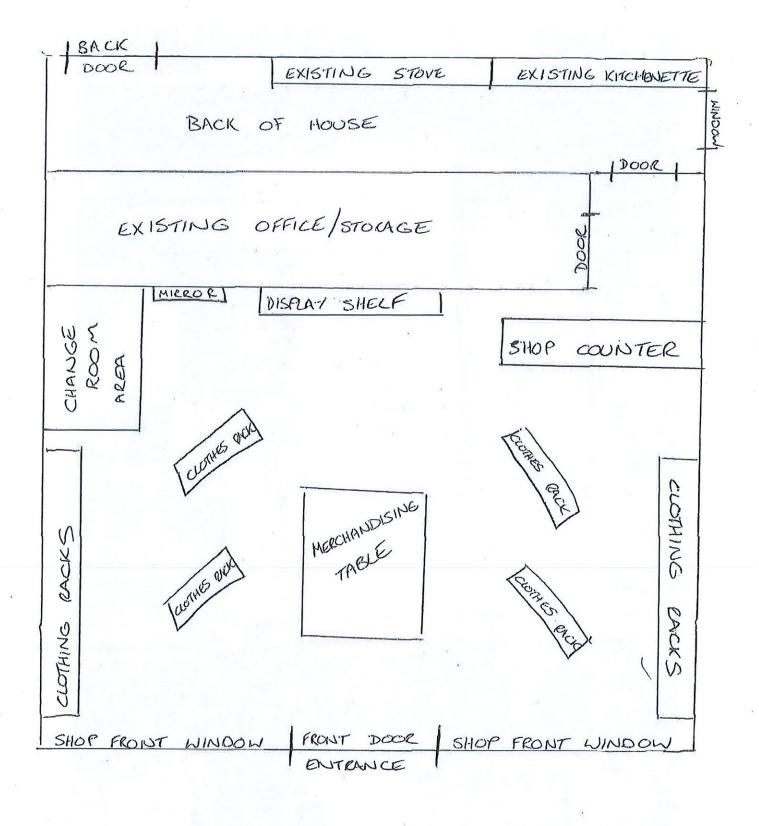

#### Attachments

- 1. Locality Plan
- 2. Floor Plan
- 3. Supporting Information

#### Car Parking

The minimum number of car parking bays to be provided for shops is one per 33m<sup>2</sup>.

As the tenancy is 70m<sup>2</sup>, it would need to provide three bays. There is a carpark on site with seven bays. This is for the use of all three tenancies. There is no public access between this carpark and the shop and thus it is recommended that the public continue to use on street parking when accessing this shop as has been the arrangement in the previous use and likely for the majority of the building's existence. It is recommended that Council dispense of the requirement to provide parking on site and instead include a condition for the applicant to demonstrate that onsite parking is available for at least two (2) employees in the current car park.