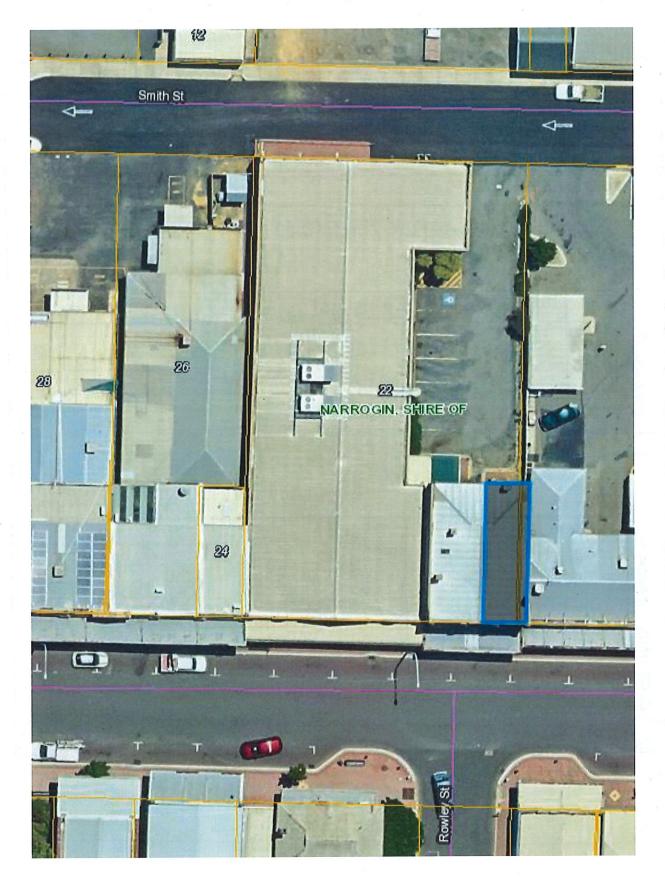

#### Summary

Council's consideration is requested in regards to the Application for Planning Consent for a proposed Shop (Clothing Retailer) at Lot 101 (No. 22) Egerton Street, Narrogin.

#### Background

On 29 June 2022, the Shire of Narrogin received an application from Lucia Corasaniti for the establishment of a clothing retailer in one of the tenancies at Lot 101 (No. 22) Egerton Street, Narrogin.

The tenancy sits alongside and on the same title as The Reject Shop and a former nail salon. The previous use of the subject tenancy was an office for employment services.

The proposed shop will be open from Monday to Saturday and will sell clothing for women and teenagers, gifts, accessories and may expand to men's and children's clothing in future. The shop will be owned and operated by the applicant who may employ one more staff member in future if business allows. The proposed business name is 'Saniti Clothing'.

Such use is listed as a PS use under the 'Central Business Zone', which means:

"Use not permitted unless special approval given by Council and conditions complied with."

The area of lot 101 is 1520m<sup>2</sup>. There are three tenancies on Lot 101, being 22 Egerton Street, which is the address for the proposed shop. The area of the shop is approximately 70m<sup>2</sup>.