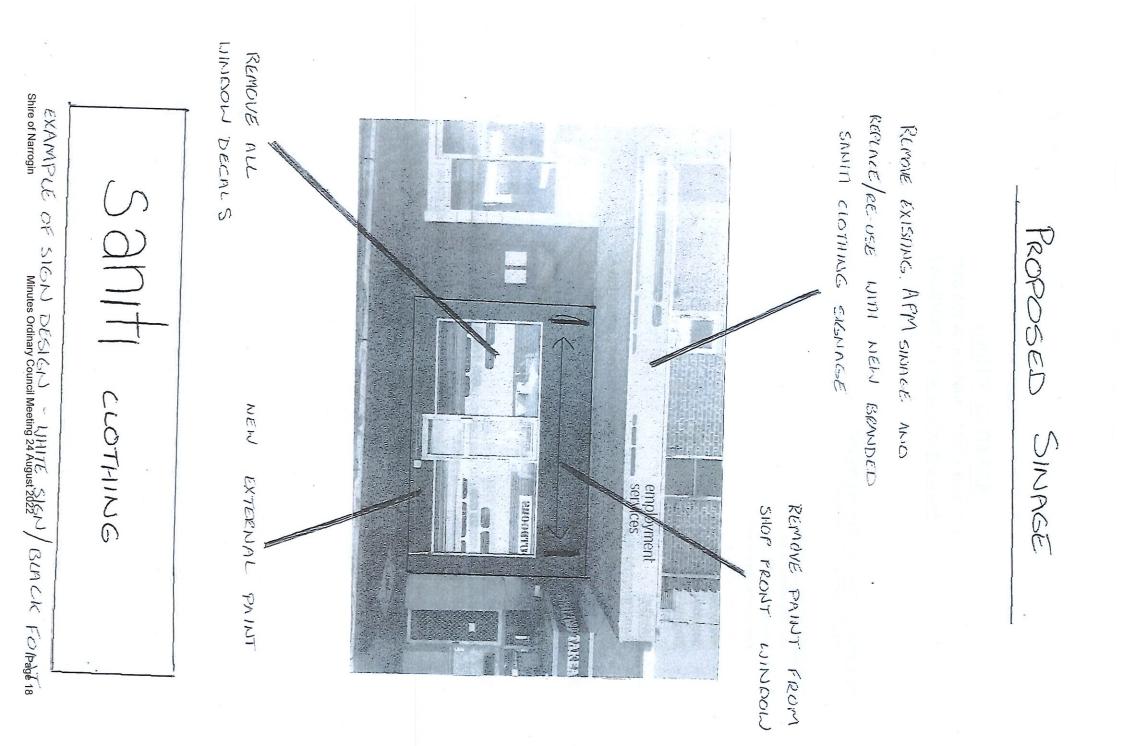

The tenancy sits alongside and on the same title as The Reject Shop and a former nail salon. The previous use of the subject tenancy was an office for employment services.

The proposed shop will be open from Monday to Saturday and will sell clothing for women and teenagers, gifts, accessories and may expand to men's and children's clothing in future. The shop will be owned and operated by the applicant who may employ one more staff member in future if business allows. The proposed business name is 'Saniti Clothing'.

There are no modifications planned to the building other than painting inside the shop and on the exterior of the shop front. The shop will also feature minimalist signage in white with a black font.

The proposed signage's simplistic nature and removal of window decals is likely to improve the aesthetics of the shop front. Removing decals also improves passive security and generates more visual interest.

#### ANY MODIFICATIONS TO BUILDING

- NO
- Internal painting only
- External panting, replace/re-use existing signage