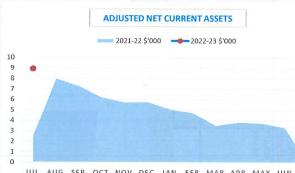

| 361,204               | 360,987                | 361,205                |
| Add Back: Current Loan Liability                                          | 223,257               | 197,212                | 223,257                |
| Adjustment for Trust Transactions Within Muni                             | 1,255                 | 2,170                  | (2,229)                |
| Non cash Opening Contract liability adjustment                            | (283,935)             | 0                      | (283,935)              |
| Net Current Funding Position                                              | 2,531,473             | 2,380,351              | 8,933,954              |

Please see page 5 for information on significant accounting polices relating to Net Current Assets.



#### **KEY INFORMATION**

The amount of the adjusted net current assets at the end of the period represents the actual surplus (or deficit if the figure is a negative) as presented on the Rate Setting Statement.



NAB

## INVESTING ACTIVITIES CAPITAL ACQUISITIONS

| Capital Acquisitions       | Adopted<br>Budget | Current<br>Budget | YTD Budget | YTD Actual Total | YTD Budget Variance |
|----------------------------|-------------------|-------------------|------------|------------------|---------------------|
|                            | <br>\$            | \$                | \$         | \$               | \$                  |
| Land and Buildings         | 2,800,382         | 2,800,382         | 215,964    | 9,954            | 206,010             |
| Plant & Equipment          | 2