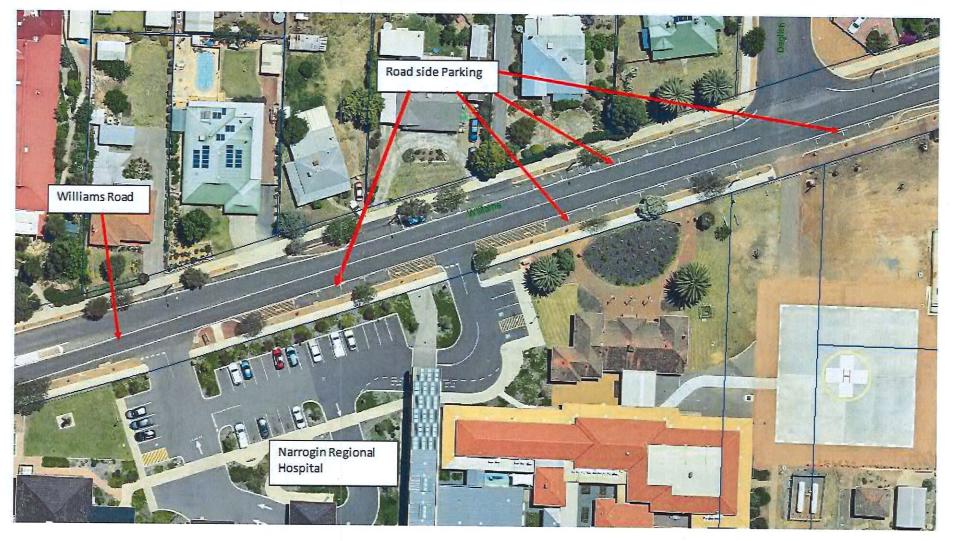

#### Attachments

- 1. Aerial Photo of Williams Road on street parking
- 2. Aerial Photo of Floreat Street on Street parking
- 3. Aerial photos of onsite Parking at the Narrogin Regional Hospital
- 4. Schedule of Submissions

#### Williams - Kondinin Road

There are currently a total of 22 on street parking spaces that are line marked along Williams -Kondinin Road and 27 on site car parking spaces within the Narrogin Regional Hospital site for patients and visitors near the main entrance. The Hospital also provides a total of approximately 118 on site staff parking spaces at the rear of the Hospital via Furnival and Floreat Streets. At the conclusion of the submission period, the two (2) submissions received from the adjoining property owners on the timed parking along Williams - Kondinin Road can be summarised as follows:

# **Narrogin Hospital Parking**

**Carpark 2** Williams Road/Scott Street Bays: **12** 

Carpark 3 Furnival Street Bays: 91

**Carpark 4** Floreat Street Bays: **9** 

Carpark 5 - Gated Floreat Street/Falcon Street Bays: 16

On Street Williams Road Bays: 22 marked with more spaces to the east

**On Street** Floreat Street Bays: **18** 

On Street Furnival Street Bays: Approx 16 unmarked

Shire of Narrogin

|     | SCHEDULE OF SUBMISSIONS                                  |   |
|-----|----------------------------------------------------------|---|
| NO. | Timed Parking Williams Road and Floreat Street, Narrogin | 1 |