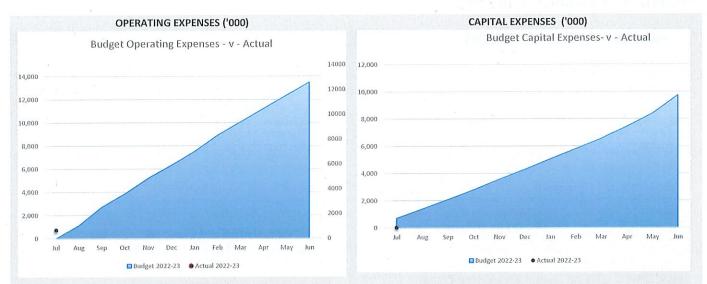

counting Standards requires management to make judgements, estimates and assumptions that effect the application of policies and reported amounts of assets and liabilities, income and expenses. The estimates and associated assumptions are based on historical experience and various other factors that are believed to be reasonable under the circumstances; the results of which form the basis of making the judgements about carrying values of assets and liabilities that are not readily apparent from other sources. Actual results may differ from these estimates.

#### **ROUNDING OFF FIGURES**

All figures shown in this statement are rounded to the nearest dollar.

### MONTHLY SUMMARY INFORMATION GRAPHS

**CAPITAL REVENUE ('000)** 

### MONTHLY FINANCIAL REPORT FOR THE PERIOD ENDED 31 JULY 2022











This information is to be read in conjunction with the accompanying Financial Statements and Notes.

#### SHIRE OF NARROGIN | 6

**NET CURRENT ASSETS** 

# NOTES TO THE STATEMENT OF FINANCIAL ACTIVITY

## FOR THE PERIOD ENDED 31 JULY 2022

### SIGNIFICANT ACCOUNTING POLICIES

CURRENT AND NON-CURRENT CLASSIFICATION

In the determination of whether an asset or liability is current or non-current, consideration is given to the time when each asset or liability is expected to be settled. The asset or liability is classified as current if it is expected to be settled within the next 12 months, being the Council's operational cycle. In the case of liabilities where Council does not have the unconditional right to defer settlement beyond 12 months, such as vested long service leave, the