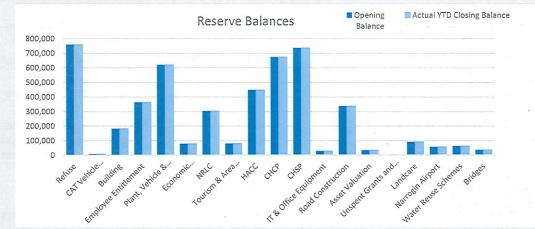

| 60,432                           |
| Bridges                          | 35,002             | 740                                     | 0                            | 48,740                                   | Carlos and            | 0      | 35,591                                    | 0                                 | 48,151                                  | 35,002                           |
|                                  | 4,871,462          | 60,000                                  | 0                            | 2,635,964                                | a set star            | 0      | 4,550,959                                 | 0                                 | 2,956,467                               | 4,871,462                        |

#### **KEY INFORMATION**



| the Osumal Obserbane & Osumittee Deser    | 015 000 00     | A . F 000 00 | 00.00  |        |        |              |                                                                                                                                                                                                             | -                                 |   |
|-------------------------------------------|----------------|--------------|--------|--------|--------|--------------|-------------------------------------------------------------------------------------------------------------------------------------------------------------------------------------------------------------|-----------------------------------|---|
| the Council Chambers & Committee Room     | \$15,000.00    | \$1